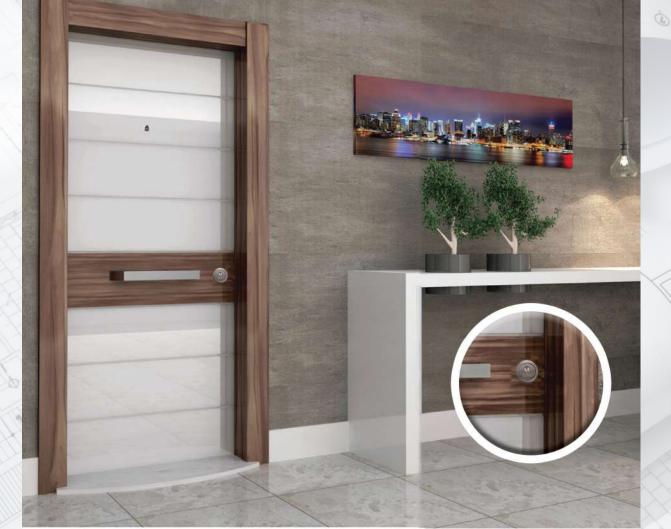

# **Prestige**Plus

Pivot Series DB 90 Mostar Line Wood

DB - 91 Fine Wood

DB - 93 Teak

DB - 94 Kiefer Line Wood

DB - 98 Dark Ebony

DB - 99 Light Ebony

DB - 86 Antique Bamboo

Nussbaum

Pivot Series

DOOR FRAME
- It is made from 2 mm galvanized steel

- DOOR LEAF

   It is made from 1,2 mm two monolith plates galvanized steel

   Special coating over front steel leaf

   Inside door leaf is filled by 70 kg/m

- Inside door leaf is filled by 70 kg/m densify rockwool
   Monoblock locking system
   Chromium or Aluminium quadratic
   180 cm door handle
   Special pivot hinges
   Around door leaf is designed by special
- anodized aluminium