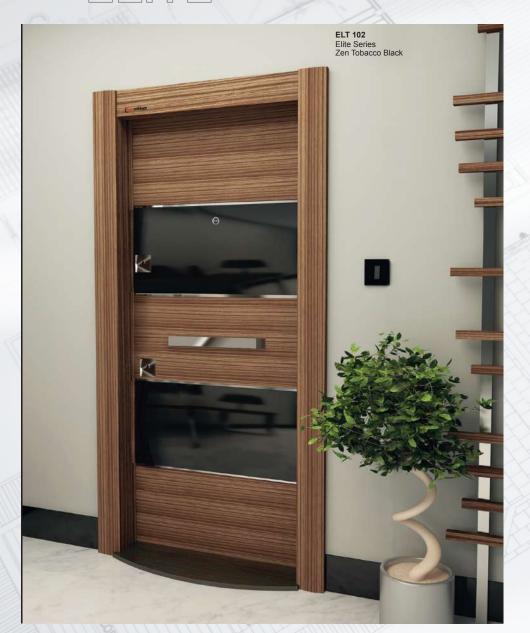

# ELITE

ELT 101 Elite Series Zen Tobacco

#### DOOR FRAME

- It is made from 2 mm galvanized steel Frame can be adjusted to 18 cm 24 cm wall thickness

(1)

- Over 24 cm holds special manufacturing
- Electrostatic powder paint

- OPTIONAL
   Tuana & Wooden frame coating
- can be done (Optional)
   Inside the door frame can be done decorative aluminium eloxal profile (Optional)

- It is made from 1,2 mm two monolith
- plates galvanized steel
   Special pieced modelling MDF surface over front steel leaf
  - Inside door leaf is filled by 42 density polyurethane
- Hook locking system
- 3 pieces stable safety pin Hidden safety clips

- Hioden Satety Clips
   Chrome or aluminium 50cm door handle
   Luxury peephole
   Weldless adjustable hinges
   Around the door leaf is designed by special anodized aluminium

Semi Wood Modern Walnut