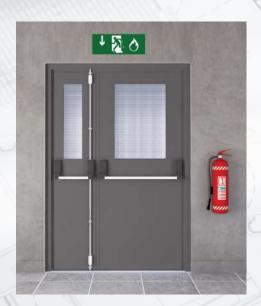

# TECHNICAL DOORS

Certificates of our doors

TKN 101 Fire Door Double Flat Cream

Technical Room Door

TKN 103

4313.58

**TKN 104** 

Small Door Leaf Flat Cream

# TECHNICAL DOORS

**TKN 106** Fire Door

Small Door Leaf With Glass Anthracite

**TKN 107** Fire Door

Single Leaf with Glass Anthracite

**TKN 120** 

Steel Door With Aluminium Louver Single Leaf Anthracite

**Prestige** Plus

TKN 121

Double Leaf Steel Door With Aluminium Louver Anthracite

**TKN 108** Teknik Odası Kapısı Cift Menfez

Technical Room Door Double Vent

Düz Krem Flat Cream

4313.58

Technical Room Doors General Features

DOOR FRAME

- 2 mm Galvanized Steel

Door Leaf

-It is made from 1 mm two monolith plates galvanized steel Paint Technology

-Double layer Epoxy primer and texture electrostatic paint Leaf Inner Materials (According to their certificates)

-Rock wool

-Ceramic wool

-Drywall

(Optional) Accessory

-Aluminium louver

-Interior, external intervention arms -Panic bar systems

**DBL 109** Double Series

Akik UV Dark Oak