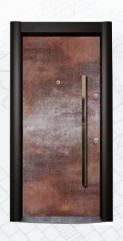

#### **GLD 113**

Gold Series

Akik Soft Touch Storm Grey

#### DOOR LEAF

- It is made from 1,2 mm two monolith
- It is made florin. 1,2 flimt won floribility plates galvanized steel
   It gives the feeling of touching the lacquer with Soft Touch laminated surface on steel.
   Front surface modelling system
   Inside door leaf is filled by 42 density polyurethane

- Hook locking system

- 3 pieces stable safety pin
   Hidden safety clips
   Chrome or aluminium 70 cm cylinder door handle

- Luxury peephole
   Weldless adjustable hinges
   Around the door leaf is designed by special anodized aluminium

- 8 mm special MDF front surface can be done (Optional)

(3)