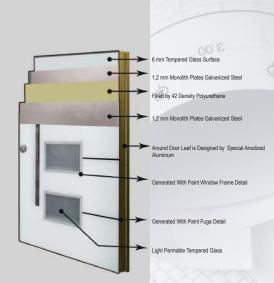

1,2 mm Monolith Plates Galvanized Steel

Filled by 42 Density Polyurethane

1,2 mm Monolith Plates Galvanized Steel

6mm Tempered Glass Surface

Around Door Leaf is Designed by Special