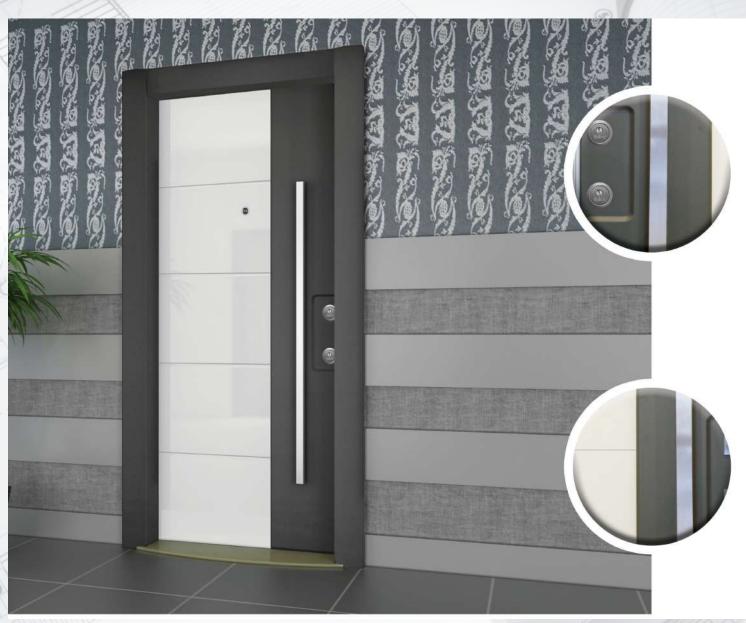

Nussbaum

Pivot Series

DOOR FRAME
- It is made from 2 mm galvanized steel

- DOOR LEAF

   It is made from 1,2 mm two monolith plates galvanized steel

   Special coating over front steel leaf

   Inside door leaf is filled by 70 kg/m

- Inside door leaf is filled by 70 kg/m densify rockwool
   Monoblock locking system
   Chromium or Aluminium quadratic
   180 cm door handle
   Special pivot hinges
   Around door leaf is designed by special
- anodized aluminium