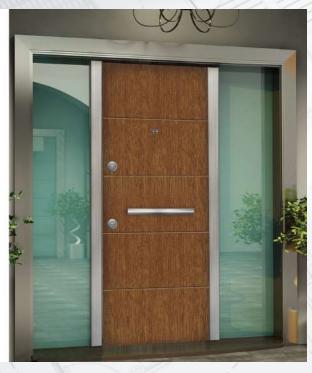

# **Prestige**Plus

Pivot Series DB 90 Mostar Line Wood

DB - 91 Fine Wood

DB - 93 Teak

DB - 94 Kiefer Line Wood

DB - 98 Dark Ebony

DB - 99 Light Ebony

DB - 86 Antique Bamboo

Nussbaum

Pivot Series

DOOR FRAME
- It is made from 2 mm galvanized steel

- DOOR LEAF

   It is made from 1,2 mm two monolith plates galvanized steel

   Special coating over front steel leaf

   Inside door leaf is filled by 70 kg/m

- Inside door leaf is filled by 70 kg/m densify rockwool
   Monoblock locking system
   Chromium or Aluminium quadratic
   180 cm door handle
   Special pivot hinges
   Around door leaf is designed by special
- anodized aluminium