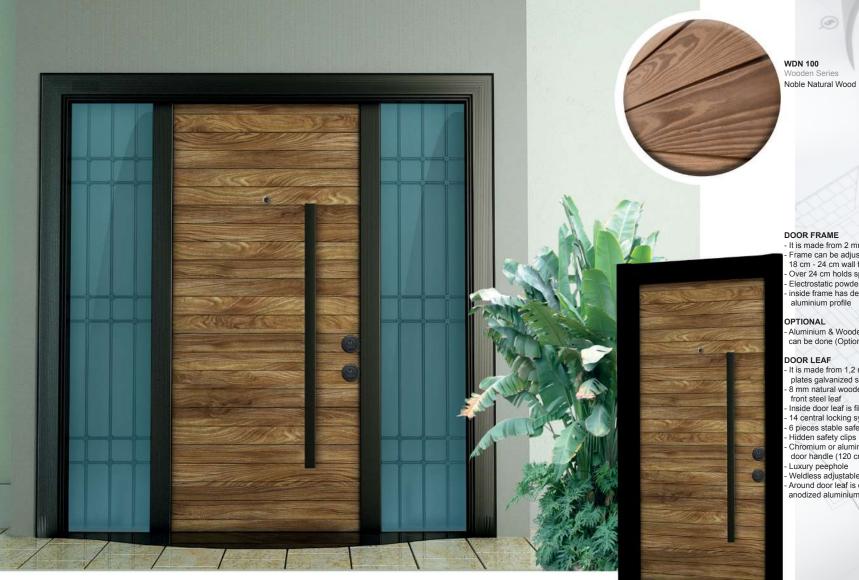

\* The product of Thermowood® is preserved every 2 years with a water based varnish as a preservative. This process is applied in our factory.

**WDN 101** 

Wooden Series Marine

- DOOR FRAME
   It is made from 2 mm galvanized steel
   Frame can be adjusted to 18 cm 24 cm wall thickness

DBL WDN 103 **Double Series** 

Noble Natural Wood

- It is made from 2 mm galvanized steel
- Frame can be adjusted to 18 cm 24 cm wall thickness
- Over 24 cm holds special manufacturing