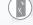

Nussbaum

Pivot Series

DOOR FRAME
- It is made from 2 mm galvanized steel

- DOOR LEAF

   It is made from 1,2 mm two monolith plates galvanized steel

   Special coating over front steel leaf

   Inside door leaf is filled by 70 kg/m

- Inside door leaf is filled by 70 kg/m densify rockwool
   Monoblock locking system
   Chromium or Aluminium quadratic
   180 cm door handle
   Special pivot hinges
   Around door leaf is designed by special
- anodized aluminium