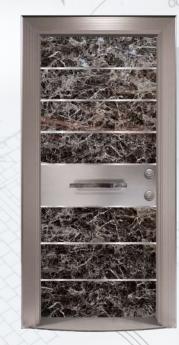

#### DOOR LEAF

- It is made from 1,2 mm two monolith plates galvanized steel
- Special natural stone coating over front steel leaf
- Inside door leaf is filled by 42 density polyurethane
- 14 central locking system
- 6 pieces stable safety pin
- Hidden safety clips
- Chromium or Aluminium
- quadratic 50 cm door handle
- Luxury peephole
- Weldless adjustable hinges
- Around door leaf is designed by special anodized aluminium