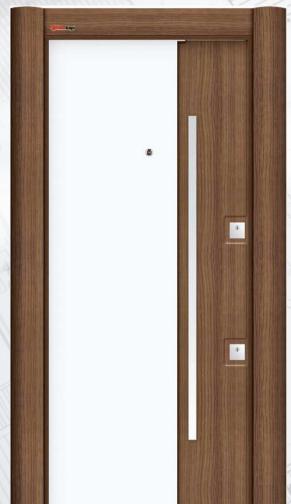

# ELITE

ELT 101 Elite Series Zen Tobacco

#### DOOR FRAME

- It is made from 2 mm galvanized steel Frame can be adjusted to 18 cm 24 cm wall thickness

(1)

- Over 24 cm holds special manufacturing
- Electrostatic powder paint

- OPTIONAL
   Tuana & Wooden frame coating
- can be done (Optional)
   Inside the door frame can be done decorative aluminium eloxal profile (Optional)

- It is made from 1,2 mm two monolith
- plates galvanized steel
   Special pieced modelling MDF surface over front steel leaf
  - Inside door leaf is filled by 42 density polyurethane
- Hook locking system
- 3 pieces stable safety pin Hidden safety clips

- Hioden Satety Clips
   Chrome or aluminium 50cm door handle
   Luxury peephole
   Weldless adjustable hinges
   Around the door leaf is designed by special anodized aluminium

Semi Wood Modern Walnut