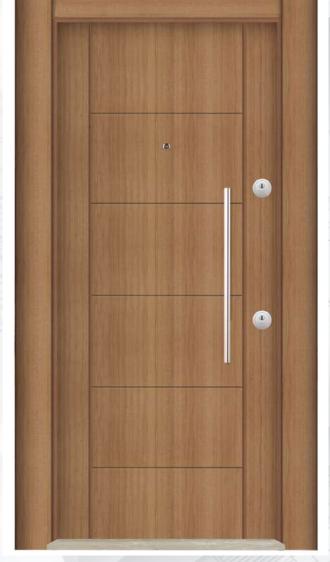

PR 101 Pierre Series Piano Antrasit - Tobacco

Piano Antrasit - DB 94 Kiefer Line Wood