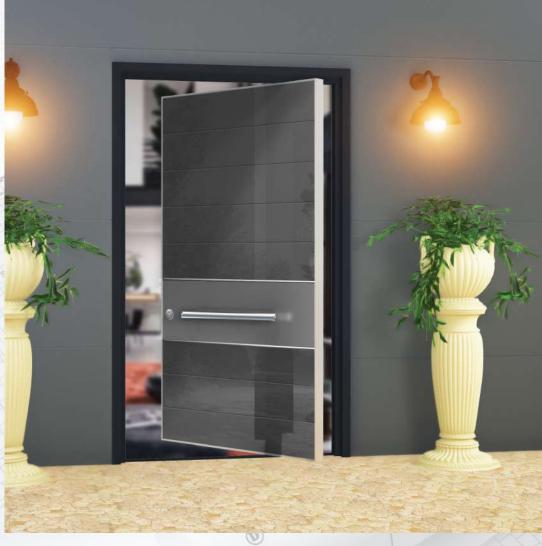

# Prestige Plus

Outdoor - Indoor security door styles of 2021

# **Prestige**Plus

Pivot Series DB 90 Mostar Line Wood

DB - 91 Fine Wood

DB - 93 Teak

DB - 94 Kiefer Line Wood

DB - 98 Dark Ebony

DB - 99 Light Ebony

DB - 86 Antique Bamboo