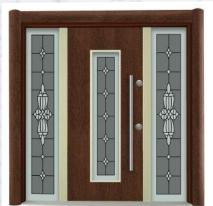

#### PR 101

Pierre Series

Piano Antrasit - Tobacco

#### DOOR FRAME

- It is made from 2 mm galvanized steel

(3)

- Frame can be adjusted to
- 18 cm 24 cm wall thickness
- Over 24 cmm holds special manufacturing
- Electrostatic powder paint
- inside frame has decorative eloxal aluminium profile

#### **OPTIONAL**

- Wooden or aluminium frame coating can be done (Optional)

#### DOOR LEAF

- It is made from 1,2 mm two monolith plates galvanized steel
- Special natural stone coating over front steel leaf
- Inside door leaf is filled by 42 density polyurethane
- 14 central locking system
- 6 pieces stable safety pin
- Hidden safety clips
- Chromium or Aluminium
- quadratic 50 cm door handle
- Luxury peephole
- Weldless adjustable hinges
- Around door leaf is designed by special anodized aluminium