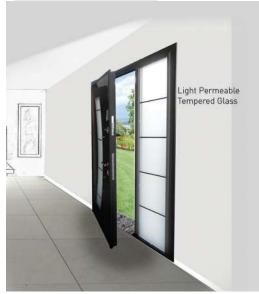

### DOOR LEAF

- It is made from 1,2 mm two monolith plates galvanized steel
- Decorative fitten 6 mm tempered glass
- surface on both side of steel leaf
   Inside door leaf is filled by 42 density polyurethane
- 14 central locking system / 6 pieces stable safety pin
- Hidden safety clips / 120 cm Chromium or aluminium door handle
- Luxury peephole / Weldless adjustable hinges
- Around door leaf is designed by special anodized aluminium