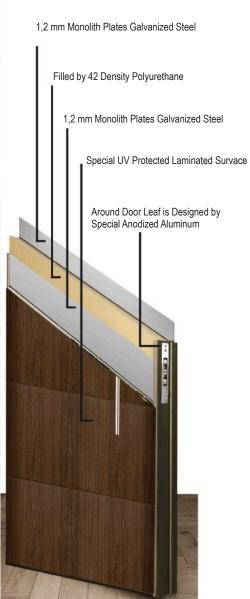

#### DOOR LEAF

- It is made from 1,2 mm two monolith plates galvanized
- Special UV protected laminated surface over steel leaf
- (special patanted system)
   Front surface modelling
- system
- Inside the door leaf is made 42 density polyurethane filling
- Hook locking system
  3 pieces stable safety pin
- Hidden safety clips
- Chrome or aluminium 70 cm pipe door handle
- Luxury peephole
- Weldless adjustable hingesAround the door leaf is designed by Special anodized aluminium
- (Optional) 8mm special MDF Front surface can be done

#### DOOR LEAF

- It is made from 1,2 mm two monolith plates galvanized steel
- Special natural stone coating over front steel leaf
- Inside door leaf is filled by 42 density polyurethane
- 14 central locking system
- 6 pieces stable safety pin
- Hidden safety clips
- Chromium or Aluminium
- quadratic 50 cm door handle
- Luxury peephole
- Weldless adjustable hinges
- Around door leaf is designed by special anodized aluminium