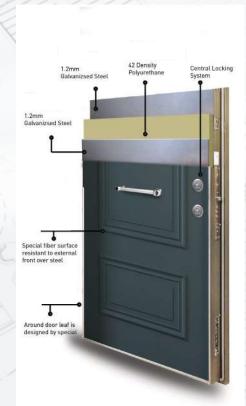

#### DOOR LEAF

- It is made from 1,2 mm two monolith plates galvanized steel
- Special fiber surface resistant to external front over steel Inside door leaf is filling by 42 density polyurethane
- 14 central locking system
  6 pieces stable safety pin
- Hidden safety clips
- -Chromium or aluminium door handle
- Luxury peephole
- Weldless adjustable hinges
- Around door leaf is designed by special anodized aluminium

### DOOR LEAF

- It is made from 1,2 mm two monolith plates galvanized steel
- Special fiber surface resistant to external front over steel
- Inside door leaf is filling by 42 density polyurethane
- 14 central locking system
- 6 pieces stable safety pin
- Hidden safety clips
- Chromium or aluminium door handle
- Luxury peephole
- Weldless adjustable hinges
- Around door leaf is designed by special anodized aluminium