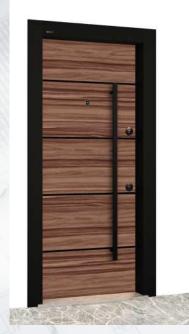

Nussbaum

Pivot Series

DOOR FRAME
- It is made from 2 mm galvanized steel

- DOOR LEAF

   It is made from 1,2 mm two monolith plates galvanized steel

   Special coating over front steel leaf

   Inside door leaf is filled by 70 kg/m

- Inside door leaf is filled by 70 kg/m densify rockwool
   Monoblock locking system
   Chromium or Aluminium quadratic
   180 cm door handle
   Special pivot hinges
   Around door leaf is designed by special
- anodized aluminium

**PVT 103** Pivot Glass