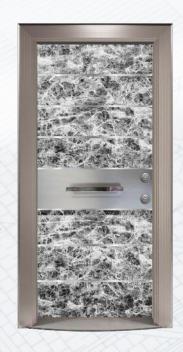

#### **GLD 113**

Gold Series

Akik Soft Touch Storm Grey

### DOOR FRAME

- It is made from 2 mm galvanized steel Frame can be adjusted to 18 cm 24 cm wall thickness
- Over 24 cm holds special manufacturing
- Electrostatic powder paint

#### OPTIONAL

- Tuana & Wooden frame coating can be done (Optional)
- Inside door frame can be done decorative eloxal aluminium profile (Optional)

#### DOOR LEAF

- It is made from 1,2 mm two monolith
- It is made florin. 1,2 flimt won floribility plates galvanized steel
   It gives the feeling of touching the lacquer with Soft Touch laminated surface on steel.
   Front surface modelling system
   Inside door leaf is filled by 42 density polyurethane

- Hook locking system

- 3 pieces stable safety pin
   Hidden safety clips
   Chrome or aluminium 70 cm cylinder door handle

- Luxury peephole
   Weldless adjustable hinges
   Around the door leaf is designed by special anodized aluminium

- 8 mm special MDF front surface can be done (Optional)

(3)