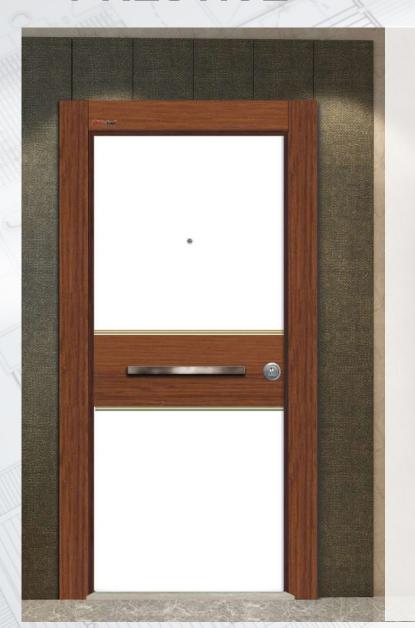

Nussbaum

Pivot Series

DOOR FRAME
- It is made from 2 mm galvanized steel

- DOOR LEAF

   It is made from 1,2 mm two monolith plates galvanized steel

   Special coating over front steel leaf

   Inside door leaf is filled by 70 kg/m

- Inside door leaf is filled by 70 kg/m densify rockwool
   Monoblock locking system
   Chromium or Aluminium quadratic
   180 cm door handle
   Special pivot hinges
   Around door leaf is designed by special
- anodized aluminium