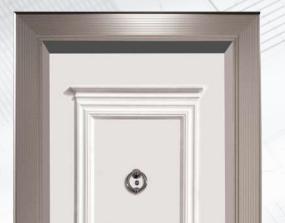

Nussbaum

Pivot Series

DOOR FRAME
- It is made from 2 mm galvanized steel

- DOOR LEAF

   It is made from 1,2 mm two monolith plates galvanized steel

   Special coating over front steel leaf

   Inside door leaf is filled by 70 kg/m

- Inside door leaf is filled by 70 kg/m densify rockwool
   Monoblock locking system
   Chromium or Aluminium quadratic
   180 cm door handle
   Special pivot hinges
   Around door leaf is designed by special
- anodized aluminium