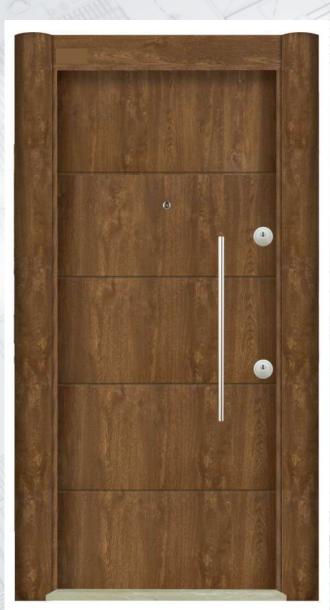

# **Prestige**Plus

Pivot Series DB 90 Mostar Line Wood

DB - 91 Fine Wood

DB - 93 Teak

DB - 94 Kiefer Line Wood

DB - 98 Dark Ebony

DB - 99 Light Ebony

DB - 86 Antique Bamboo

Nussbaum

Pivot Series

DOOR FRAME
- It is made from 2 mm galvanized steel

- DOOR LEAF

   It is made from 1,2 mm two monolith plates galvanized steel

   Special coating over front steel leaf

   Inside door leaf is filled by 70 kg/m

- Inside door leaf is filled by 70 kg/m densify rockwool
   Monoblock locking system
   Chromium or Aluminium quadratic
   180 cm door handle
   Special pivot hinges
   Around door leaf is designed by special
- anodized aluminium