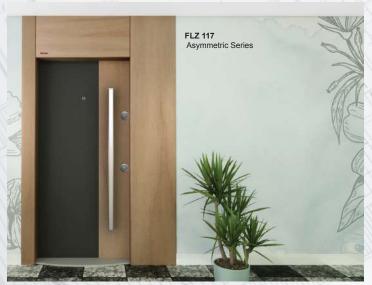

# ASYMMETRIC

#### DOOR FRAME

- It is made from 2 mm galvanized
- Frame can be adjusted to 18 cm - 24 cm wall thickness
- Over 24 cm holds special manufa cturing
- Electrostatic powder paint

#### OPTIONAL

- Composite & Wooden frame coating can be done (Optional)

#### DOOR LEAF

- It is made from 1,2 mm two monolith
- plates galvanized steel
- Special modelling natural MDF coating over steel surface
  - Inside door leaf is filled by 42 density
- polyurethane
- Hook locking system
- 3 pieces stable safety pin
- Hidden safety clips
- Chromium or aluminium door handle
- Luxury peephole
- Weldless adjustable hinges
- Around the door leaf is designed by special anodized aluminium