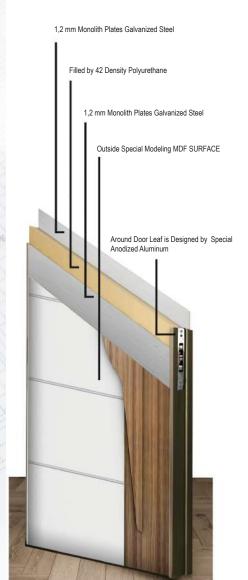

1,2 mm Monolith Plates Galvanized Steel

Filled by 42 Density Polyurethane

1,2 mm Monolith Plates Galvanized Steel

6mm Tempered Glass Surface

Around Door Leaf is Designed by Special