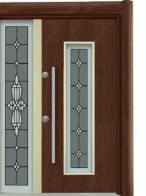

PR 101 Pierre Series Piano Antrasit - Tobacco

Piano Antrasit - DB 94 Kiefer Line Wood