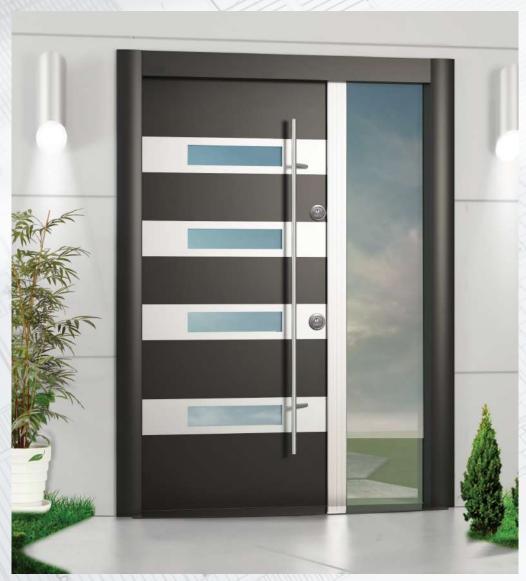

# **Prestige**Plus

Pivot Series DB 90 Mostar Line Wood

DB - 91 Fine Wood

DB - 93 Teak

DB - 94 Kiefer Line Wood

DB - 98 Dark Ebony

DB - 99 Light Ebony

DB - 86 Antique Bamboo

Nussbaum

Pivot Series

DOOR FRAME
- It is made from 2 mm galvanized steel

- DOOR LEAF

   It is made from 1,2 mm two monolith plates galvanized steel

   Special coating over front steel leaf

   Inside door leaf is filled by 70 kg/m

- Inside door leaf is filled by 70 kg/m densify rockwool
   Monoblock locking system
   Chromium or Aluminium quadratic
   180 cm door handle
   Special pivot hinges
   Around door leaf is designed by special
- anodized aluminium

**PVT 103** Pivot Glass