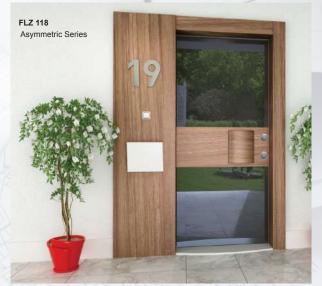

# ASYMMETRIC

#### DOOR FRAME

- It is made from 2 mm galvanized
- Frame can be adjusted to 18 cm - 24 cm wall thickness
- Over 24 cm holds special manufa cturing
- Electrostatic powder paint

#### OPTIONAL

- Composite & Wooden frame coating can be done (Optional)

#### DOOR LEAF

- It is made from 1,2 mm two monolith
- plates galvanized steel
- Special modelling natural MDF coating over steel surface
  - Inside door leaf is filled by 42 density
- polyurethane
- Hook locking system
- 3 pieces stable safety pin
- Hidden safety clips
- Chromium or aluminium door handle
- Luxury peephole
- Weldless adjustable hinges
- Around the door leaf is designed by special anodized aluminium