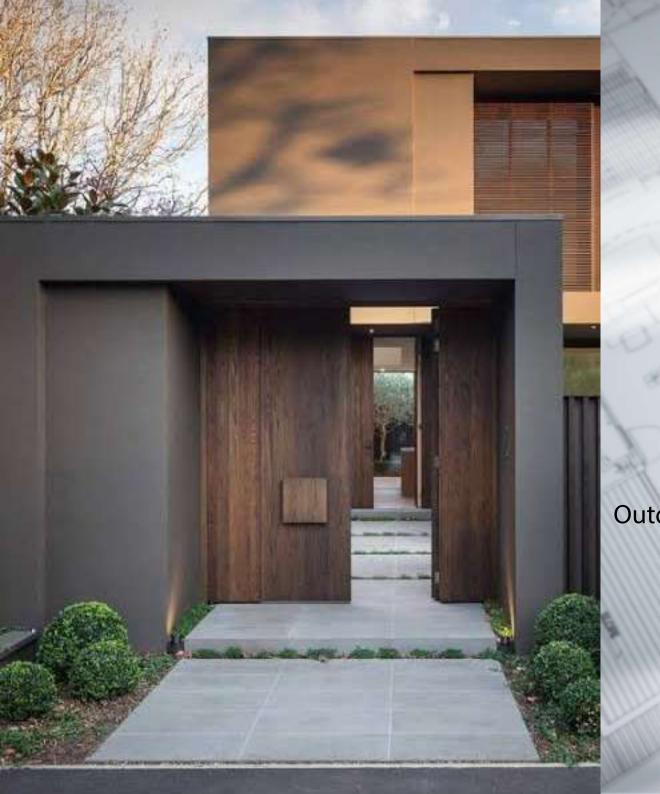

# Prestige Plus

Outdoor - Indoor security door styles of 2021

# **Prestige**Plus



Pivot Series DB 90 Mostar Line Wood







DB - 91 Fine Wood



DB - 93 Teak



DB - 94 Kiefer Line Wood



DB - 98 Dark Ebony



DB - 99 Light Ebony



DB - 86 Antique Bamboo



Nussbaum



Pivot Series

DOOR FRAME
- It is made from 2 mm galvanized steel

- DOOR LEAF

   It is made from 1,2 mm two monolith plates galvanized steel

   Special coating over front steel leaf

   Inside door leaf is filled by 70 kg/m

- Inside door leaf is filled by 70 kg/m densify rockwool
   Monoblock locking system
   Chromium or Aluminium quadratic
   180 cm door handle
   Special pivot hinges
   Around door leaf is designed by special
- anodized aluminium



**PVT 103** Pivot Glass



























# PIERRE