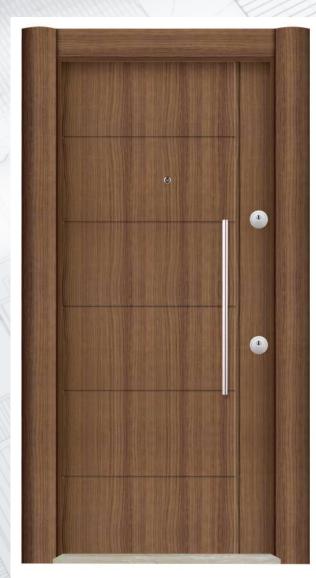

# **Prestige**Plus

Pivot Series DB 90 Mostar Line Wood

DB - 91 Fine Wood

DB - 93 Teak

DB - 94 Kiefer Line Wood

DB - 98 Dark Ebony

DB - 99 Light Ebony

DB - 86 Antique Bamboo

Nussbaum

Pivot Series

DOOR FRAME
- It is made from 2 mm galvanized steel

- DOOR LEAF

   It is made from 1,2 mm two monolith plates galvanized steel

   Special coating over front steel leaf

   Inside door leaf is filled by 70 kg/m

- Inside door leaf is filled by 70 kg/m densify rockwool
   Monoblock locking system
   Chromium or Aluminium quadratic
   180 cm door handle
   Special pivot hinges
   Around door leaf is designed by special
- anodized aluminium

**PVT 103** Pivot Glass