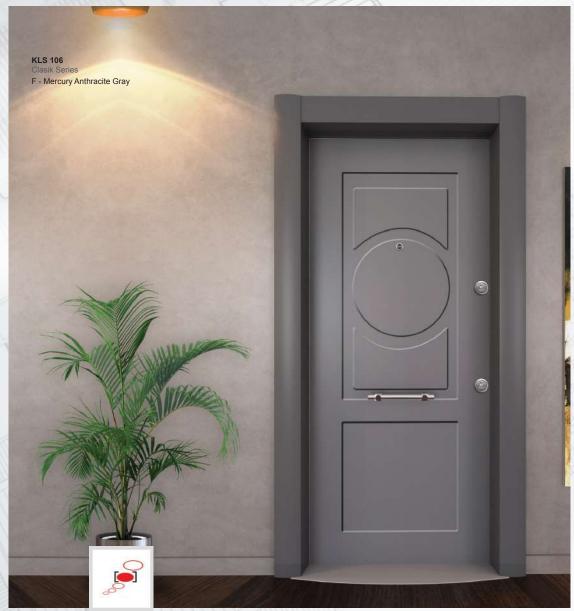

# **Prestige**Plus

Pivot Series DB 90 Mostar Line Wood

DB - 91 Fine Wood

DB - 93 Teak

DB - 94 Kiefer Line Wood

DB - 98 Dark Ebony

DB - 99 Light Ebony

DB - 86 Antique Bamboo