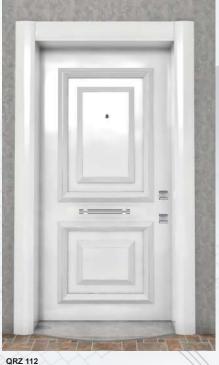

el
   Special modelling MDF fitten over front steel leaf
- Special HG laminate surface
   Inside door leaf is filled by 42 density polyurethane
   14 central locking system
- 6 pieces stable safety pin
- Hidden safety clips
   Chromium or aluminium door handle
- Luxury peephole
  Weldless adjustable hinges
- Around the door leaf is designed by special anodized aluminium



























# QUARTZ





QRZ 102

Quartz Series Lines White

aluminium profile OPTIONAL

DOOR LEAF

- Aluminium & Wooden frame coating can be done (Optional)

QRZ 103 Quartz Series Mostar HG Black Milano Walnut



(3)























**QRZ 108** Quartz Series Mostar HG Black Milano Walnut

TPE

# QUARTZ





**QRZ 114** 

Quartz Series Sultan 7016 Anthracite Grey



**QRZ 113** Dynasty Modern Walnut



(3)

Quartz Series Sultan White PVC

- DOOR FRAME
   It is made from 2 mm
- galvanized steel
   Frame can be adjusted to
  18 cm 24 cm wall thickness
   Over 24 cm holds special
- manufacturing
   Electrostatic powder paint
- Inside frame has decorative eloxal aluminium profile

### OPTIONAL

- Aluminium & Wooden frame coating can be done (Optional)

- It is made from 1,2 mm two monolith plates galvanized steel
- Special embassed laminated wooden surface over front
- steel leaf - Inside door leaf is filled by 42 density polyurethane
  - 14 central locking system
  - 6 pieces stable safety pin
  - Hidden safety clips

  - Chromium or aluminium door handle

  - Luxury peephole
     Weldless adjustable hinges
     Around door leaf is designed by special anodized aluminium

# ASYMMETRIC