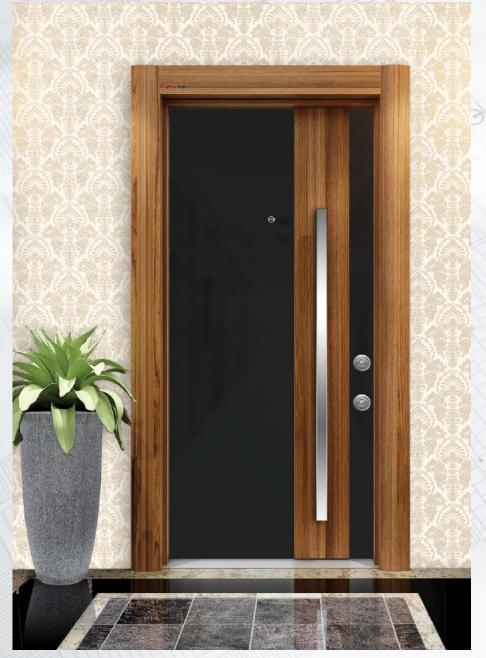

#### DOOR FRAME

- It is made from 2 mm galvanized steel - Frame can be adjusted to 18 cm - 24 cm wall

thickness - Over 24 cm holds special manufacturing

- Electrostatic powder paint - Inside frame has decorative eloxal aluminium profile

- Wooden or aluminium frame coating can be done (Optional)

#### DOOR LEAF

anodized aluminium

- It is made from 1.2 mm two monolith plates galvanized steel - Special fiber surface resistant to external front over steel - Inside door leaf is filling by 42 density polyurethane - 14 central locking system - 6 pieces stable safety pin - Hidden safety clips -Chromium or aluminium door handle - Luxury peephole - Weldless adjustable hinges - Around door leaf is designed by special



(3)

Color Options







White



Walnut





















# QUARTZ







(3)

QRZ 118 Quartz Series Eva Quartz Black Walnut

(3)

#### DOOR FRAME

- It is made from 2 mm galvanized steel Frame can be adjusted to

- 18 cm 24 cm wall thickness
   Over 24 cm holds special manufacturing
- Electrostatic powder paint
- Inside frame has decorative eloxal aluminium profile

### OPTIONAL

- Aluminium & Wooden frame coating can be done (Optional)

- It is made from 1,2 mm two monolith
- plates galvanized steel
   Special modelling MDF fitten over front steel leaf
- Special HG laminate surface
   Inside door leaf is filled by 42 density polyurethane
   14 central locking system
- 6 pieces stable safety pin
- Hidden safety clips
   Chromium or aluminium door handle
- Luxury peephole
  Weldless adjustable hinges
- Around the door leaf is designed by special anodized a