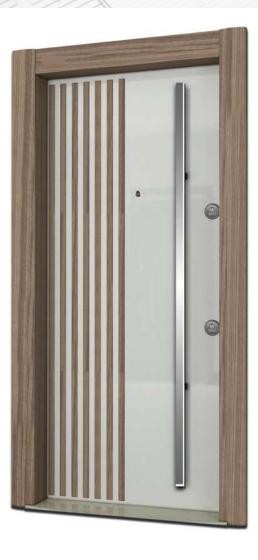

Nussbaum

Pivot Series

DOOR FRAME
- It is made from 2 mm galvanized steel

- DOOR LEAF

   It is made from 1,2 mm two monolith plates galvanized steel

   Special coating over front steel leaf

   Inside door leaf is filled by 70 kg/m

- Inside door leaf is filled by 70 kg/m densify rockwool
   Monoblock locking system
   Chromium or Aluminium quadratic
   180 cm door handle
   Special pivot hinges
   Around door leaf is designed by special
- anodized aluminium

**PVT 103** Pivot Glass