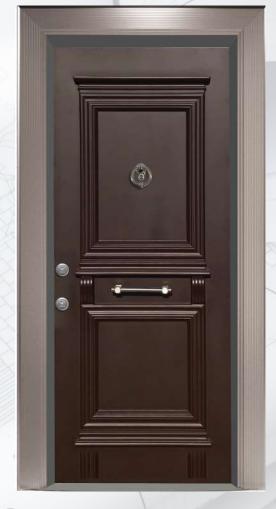

#### PR 101

Pierre Series

Piano Antrasit - Tobacco

#### DOOR FRAME

- It is made from 2 mm galvanized steel

(3)

- Frame can be adjusted to
- 18 cm 24 cm wall thickness
- Over 24 cmm holds special manufacturing
- Electrostatic powder paint
- inside frame has decorative eloxal aluminium profile

#### DOOR LEAF

- It is made from 1,2 mm two monolith plates galvanized steel
- Special natural stone coating over front steel leaf
- Inside door leaf is filled by 42 density polyurethane
- 14 central locking system
- 6 pieces stable safety pin
- Hidden safety clips
- Chromium or Aluminium
- quadratic 50 cm door handle
- Luxury peephole
- Weldless adjustable hinges
- Around door leaf is designed by special anodized aluminium

PR 101 Pierre Series Piano Antrasit - Tobacco

Piano Antrasit - DB 94 Kiefer Line Wood