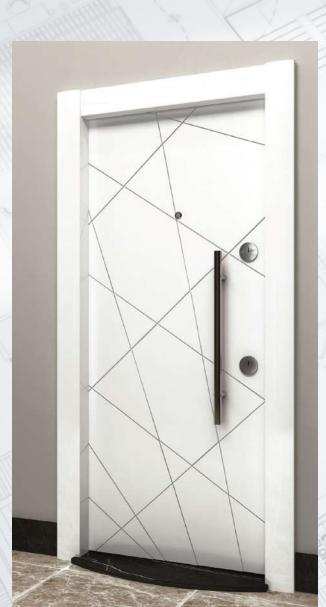

#### GLS 110

Glass Semi Anthracite White

### DOOR LEAF

- Decorative fitten 6 mm tempered glass surface
- Decorative fitten 6 mm tempered glass surface and wooden detail over front steel leaf
   Inside door leaf is filling by 42 density polyurethane
   14 central locking system
   6 pieces stable safety pin
   Hidden safety clips
   Chromium or aluminium quadratic 120 cm

- door handle
- Luxury peephole Weldless adjustable hinges
- Around door leaf is designed by special anodized aluminium

Insulation

Scratching