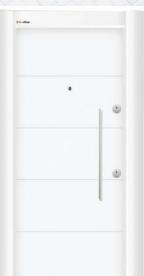

Nussbaum

Pivot Series

DOOR FRAME
- It is made from 2 mm galvanized steel

- DOOR LEAF

   It is made from 1,2 mm two monolith plates galvanized steel

   Special coating over front steel leaf

   Inside door leaf is filled by 70 kg/m

- Inside door leaf is filled by 70 kg/m densify rockwool
   Monoblock locking system
   Chromium or Aluminium quadratic
   180 cm door handle
   Special pivot hinges
   Around door leaf is designed by special
- anodized aluminium