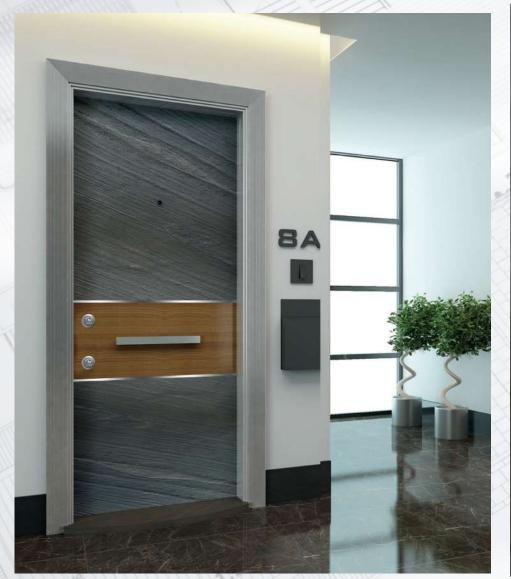

# Prestige Plus

Outdoor - Indoor security door styles of 2021

# **Prestige**Plus

Pivot Series DB 90 Mostar Line Wood

DB - 91 Fine Wood

DB - 93 Teak

DB - 94 Kiefer Line Wood

DB - 98 Dark Ebony

DB - 99 Light Ebony

DB - 86 Antique Bamboo

Nussbaum

Pivot Series

DOOR FRAME
- It is made from 2 mm galvanized steel

- DOOR LEAF

   It is made from 1,2 mm two monolith plates galvanized steel

   Special coating over front steel leaf

   Inside door leaf is filled by 70 kg/m

- Inside door leaf is filled by 70 kg/m densify rockwool
   Monoblock locking system
   Chromium or Aluminium quadratic
   180 cm door handle
   Special pivot hinges
   Around door leaf is designed by special
- anodized aluminium