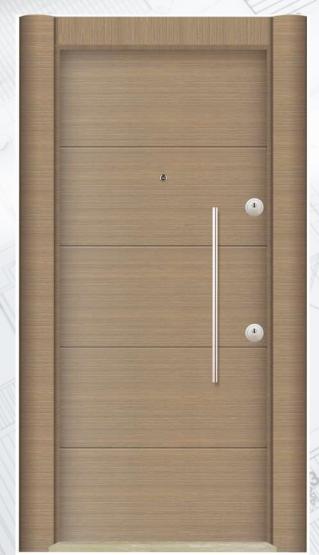

#### SLV 103

Silver Serisi

Silver Lake White

- It is made from 2 mm galvanized steel Frame can be adjusted to 18 cm 24 cm wall thickness
- Over 24 cm holds special manufacturing
- Elektrostatic powder paint

### DOOR LEAF

- It is made from 1,2 mm two monolith plates galvanized steel
- Silver lake white laminated surface over front steel leaf (special patented system)
  - Front surface modelling system
  - Inside door leaf is filled by 42 density polyurethane

- Hook locking system
   3 pieces stable safety pin
   Hidden safety clips
   Chrome or aluminium 70 cm cylinder door handle
- Luxury peephole
- Weldless adjustable hinges
   Around door leaf is designed by special anodized aluminium