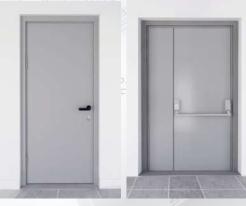

# TECHNICAL DOORS

**TKN 106** Fire Door

Small Door Leaf With Glass Anthracite

**TKN 107** Fire Door

Single Leaf with Glass Anthracite

**TKN 120** 

Steel Door With Aluminium Louver Single Leaf Anthracite

**Prestige** Plus

TKN 121

Double Leaf Steel Door With Aluminium Louver Anthracite

**TKN 108** Teknik Odası Kapısı Cift Menfez

Technical Room Door Double Vent

Düz Krem Flat Cream

4313.58

Technical Room Doors General Features

DOOR FRAME