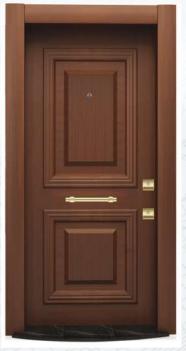

two monolith
- plates galvanized steel
   Special modelling MDF fitten over front steel leaf
- Special HG laminate surface
   Inside door leaf is filled by 42 density polyurethane
   14 central locking system
- 6 pieces stable safety pin
- Hidden safety clips
   Chromium or aluminium door handle
- Luxury peephole
  Weldless adjustable hinges
- Around the door leaf is designed by special anodized aluminium



























# QUARTZ





QRZ 102

Quartz Series Lines White

aluminium profile OPTIONAL

DOOR LEAF

- Aluminium & Wooden frame coating can be done (Optional)

QRZ 103 Quartz Series Mostar HG Black Milano Walnut



(3)























**QRZ 108** Quartz Series Mostar HG Black Milano Walnut

TPE

# QUARTZ





**QRZ 114** 

Quartz Series Sultan 7016 Anthracite Grey



**QRZ 113** Dynasty Modern Walnut



(3)

Quartz Series Sultan White PVC

- DOOR FRAME
   It is made from 2 mm
- galvanized steel
   Frame can be adjusted to
  18 cm 24 cm wall thickness
   Over 24 cm holds special
- manufacturing
   Electrostatic powder paint
- Inside frame has decorative eloxal aluminium profile

### OPTIONAL

- Aluminium & Wooden frame coating can be done (Optional)

- It is made from 1,2 mm two monolith plates galvanized steel
- Special embassed laminated wooden surface over front
- steel leaf - Inside door leaf is filled by 42 density polyurethane
  - 14 central locking system
  - 6 pieces stable safety pin
  - Hidden safety clips

  - Chromium or aluminium door handle

  - Luxury peephole
     Weldless adjustable hinges
     Around door leaf is designed by special