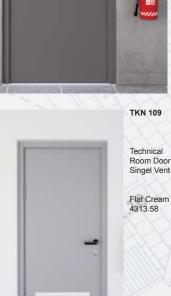

# TECHNICAL DOORS

Certificates of our doors

TKN 101 Fire Door Double Flat Cream

Technical Room Door

TKN 103

4313.58

**TKN 104** 

Small Door Leaf Flat Cream

TKN 121

Double Leaf Steel Door With Aluminium Louver Anthracite

**TKN 108** Teknik Odası Kapısı Cift Menfez

Technical Room Door Double Vent

Düz Krem Flat Cream

4313.58

Technical Room Doors General Features

DOOR FRAME