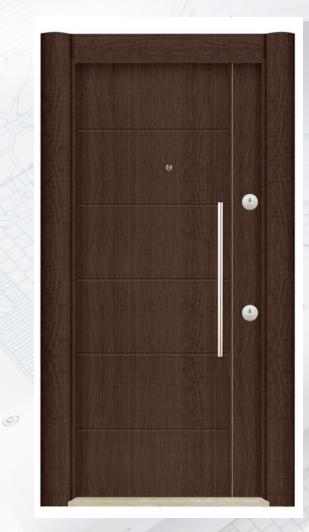

### DOOR FRAME

- It is made from 2 mm galvanized steel Frame can be adjusted to 18 cm 24 cm wall thickness
- Over 24 cm holds special manufacturing
- Elektrostatic powder paint

#### DOOR LEAF

- It is made from 1,2 mm two monolith plates galvanized steel
- Special silver laminated surface over front steel leaf (special patented system)
- Front surface modelling system
   Inside door leaf is filled by 42 density polyurethane
- Hook locking system3 pieces stable safety pin
- Hidden safety clips
- Chrome or aluminium 70 cm cylinder door handle
- Luxury peephole
- Weldless adjustable hinges
- Around door leaf is designed by special anodized aluminium

#### OPTIONAL

- 8 mm special MDF front surface can be done (Optional)

SLV 116 Silver Series Premium Silver

SLV 115 Silver Series Premium Copper

SLV 115 Premium Cooper