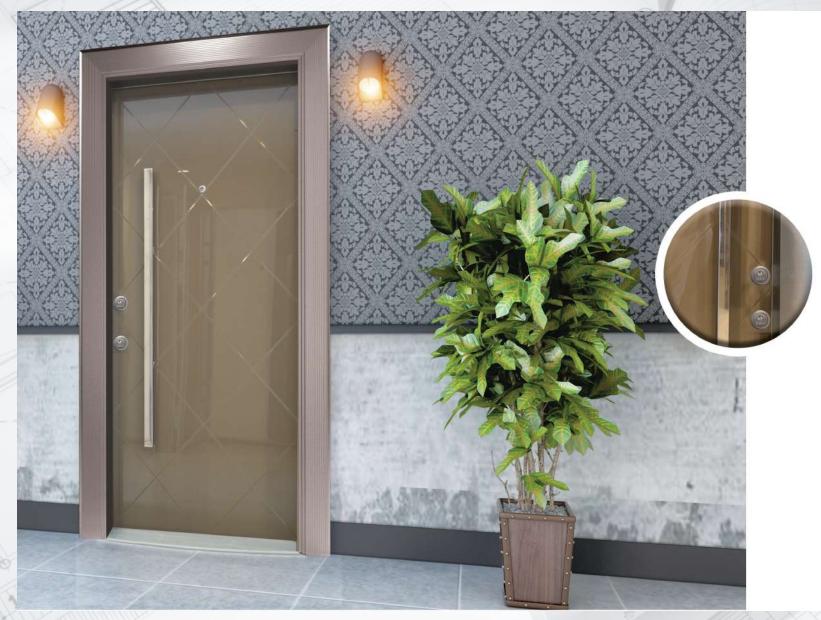

# PIERRE

#### PR 101

Pierre Series

Piano Antrasit - Tobacco

#### DOOR LEAF

- It is made from 1,2 mm two monolith plates galvanized steel
- Special natural stone coating over front steel leaf
- Inside door leaf is filled by 42 density polyurethane
- 14 central locking system
- 6 pieces stable safety pin
- Hidden safety clips
- Chromium or Aluminium
- quadratic 50 cm door handle
- Luxury peephole
- Weldless adjustable hinges
- Around door leaf is designed by special anodized aluminium