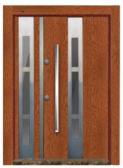

# **Prestige**Plus

Pivot Series DB 90 Mostar Line Wood

DB - 91 Fine Wood

DB - 93 Teak

DB - 94 Kiefer Line Wood

DB - 98 Dark Ebony

DB - 99 Light Ebony

DB - 86 Antique Bamboo

Nussbaum

Pivot Series

DOOR FRAME
- It is made from 2 mm galvanized steel

- DOOR LEAF

   It is made from 1,2 mm two monolith plates galvanized steel

   Special coating over front steel leaf

   Inside door leaf is filled by 70 kg/m

- Inside door leaf is filled by 70 kg/m densify rockwool
   Monoblock locking system
   Chromium or Aluminium quadratic
   180 cm door handle
   Special pivot hinges
   Around door leaf is designed by special
- anodized aluminium