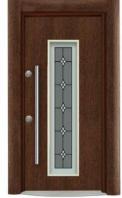

#### **CRM 101**

Metallic Red

### DOOR FRAME

- It is made from 2 mm galvanized steel
- Frame can be adjusted to 18 cm 24 cm wall thickness
- Over 24 cm holds special manufacturing
- Electrostatic powder paint
- inside frame has decorative eloxal aluminium profile

### OPTIONAL

- Aluminium & Wooden frame coating can be done (Optional)

### DOOR LEAF

- It is made from 1,2 mm two monolith
- plates galvanized steel
   Ceramic stone coating suitable for exterior surface on steel
- Inside door leaf is fillied by 42 density polyurethane
- 14 central locking system 6 pieces stable safety pin
- Hidden safety clips
- Chromium or aluminium door handle Luxury peephole