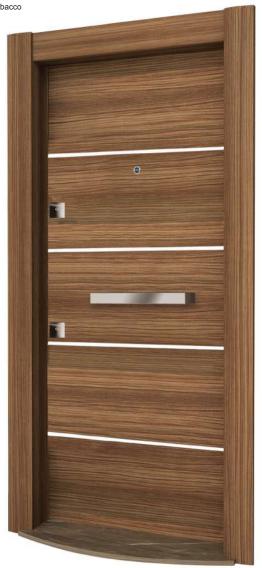

# ELITE

ELT 101 Elite Series Zen Tobacco

#### DOOR FRAME

- It is made from 2 mm galvanized steel Frame can be adjusted to 18 cm 24 cm wall thickness

(1)

- Over 24 cm holds special manufacturing
- Electrostatic powder paint

- OPTIONAL
   Tuana & Wooden frame coating
- can be done (Optional)
   Inside the door frame can be done decorative aluminium eloxal profile (Optional)

- It is made from 1,2 mm two monolith
- plates galvanized steel
   Special pieced modelling MDF surface over front steel leaf
  - Inside door leaf is filled by 42 density polyurethane
- Hook locking system
- 3 pieces stable safety pin Hidden safety clips

- Hioden Satety Clips
   Chrome or aluminium 50cm door handle
   Luxury peephole
   Weldless adjustable hinges
   Around the door leaf is designed by special anodized aluminium

Semi Wood Modern Walnut