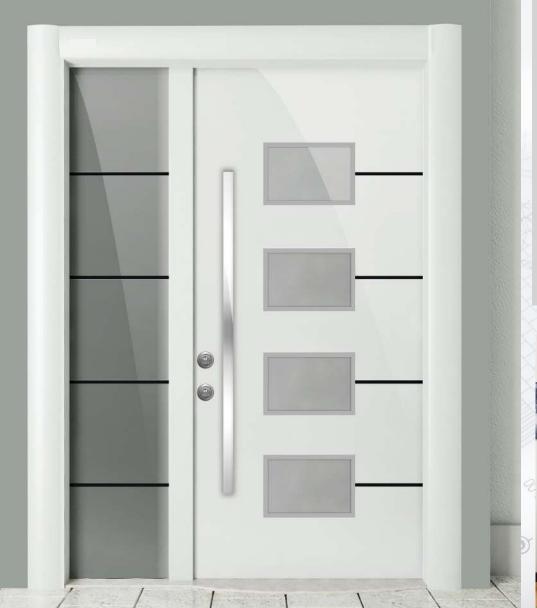

### DOOR LEAF

- It is made from 1,2 mm two monolith plates galvanized steel
- Decorative fitten 6 mm tempered glass
- surface on both side of steel leaf
   Inside door leaf is filled by 42 density polyurethane
- 14 central locking system / 6 pieces stable safety pin
- Hidden safety clips / 120 cm Chromium or aluminium door handle
- Luxury peephole / Weldless adjustable hinges
- Around door leaf is designed by special anodized aluminium