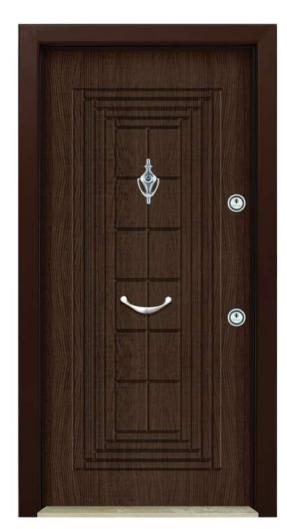

# **Prestige**Plus

Pivot Series DB 90 Mostar Line Wood

DB - 91 Fine Wood

DB - 93 Teak

DB - 94 Kiefer Line Wood

DB - 98 Dark Ebony

DB - 99 Light Ebony

DB - 86 Antique Bamboo

Nussbaum

Pivot Series

DOOR FRAME
- It is made from 2 mm galvanized steel

- DOOR LEAF

   It is made from 1,2 mm two monolith plates galvanized steel

   Special coating over front steel leaf

   Inside door leaf is filled by 70 kg/m

- Inside door leaf is filled by 70 kg/m densify rockwool
   Monoblock locking system
   Chromium or Aluminium quadratic
   180 cm door handle
   Special pivot hinges
   Around door leaf is designed by special
- anodized aluminium