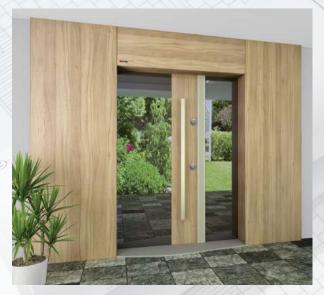

### DOOR FRAME

- It is made from 2 mm galvanized steel
- Frame can be adjusted to 18 cm - 24 cm wall thickness - Over 24 cm holds special
- manufa cturing - Electrostatic powder paint

#### **OPTIONAL**

- Composite & Wooden frame coating can be done (Optional)

- It is made from 1.2 mm two monolith plates galvanized steel
- Special modelling natural glass coating over steel surface
- Inside door leaf is filled by 42 density polyurethane
- Hook locking system
- 3 pieces stable safety pin
- Hidden safety clips
- Chromium or aluminium door handle
- Luxury peephole
- Weldless adjustable hinges
- Around the door leaf is designed by special anodized aluminium

FLZ 119 Asymmetric Series