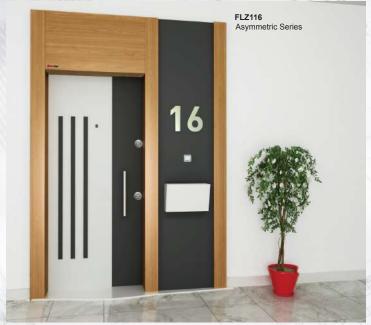

t



(3)

Quartz Series Sultan White PVC

- DOOR FRAME
   It is made from 2 mm
- galvanized steel
   Frame can be adjusted to
  18 cm 24 cm wall thickness
   Over 24 cm holds special
- manufacturing
   Electrostatic powder paint
- Inside frame has decorative eloxal aluminium profile

### OPTIONAL

- Aluminium & Wooden frame coating can be done (Optional)

- It is made from 1,2 mm two monolith plates galvanized steel
- Special embassed laminated wooden surface over front
- steel leaf - Inside door leaf is filled by 42 density polyurethane
  - 14 central locking system
  - 6 pieces stable safety pin
  - Hidden safety clips

  - Chromium or aluminium door handle

  - Luxury peephole
     Weldless adjustable hinges
     Around door leaf is designed by special anodized aluminium

# ASYMMETRIC





#### DOOR FRAME

- It is made from 2 mm galvanized
- Frame can be adjusted to 18 cm - 24 cm wall thickness
- Over 24 cm holds special manufa cturing
- Electrostatic powder paint

#### OPTIONAL

- Composite & Wooden frame coating can be done (Optional)

#### DOOR LEAF

- It is made from 1,2 mm two monolith
- plates galvanized steel
- Special modelling natural MDF coating over steel surface
  - Inside door leaf is filled by 42 density
- polyurethane
- Hook locking system
- 3 pieces stable safety pin
- Hidden safety clips
- Chromium or aluminium door handle
- Luxury peephole
- Weldless adjustable hinges
- Around the door leaf is designed by special anodized aluminium

### DOOR FRAME

- It is made from 2 mm galvanized steel
- Frame can be adjusted to 18 cm - 24 cm wall thickness - Over 24