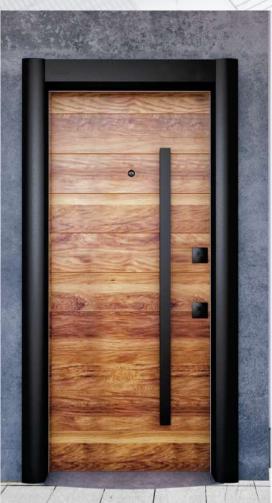

#### DOOR LEAF

- It is made from 1,2 mm two monolith plates galvanized steel
   Special fuga designed fitten glass surface over front steel leaf middle part of door has extra 1 mm steel PVC lamination decorative pannel - Inside door leaf is filled by 42 density polyurethane - 14 central locking system - 6 pieces stable safety pin - Hidden safety clips
- Chromium or aluminium quadratic door handle Luxury peephole
- Weldless adjustable hinges Around door leaf is designed by special anodized aluminium