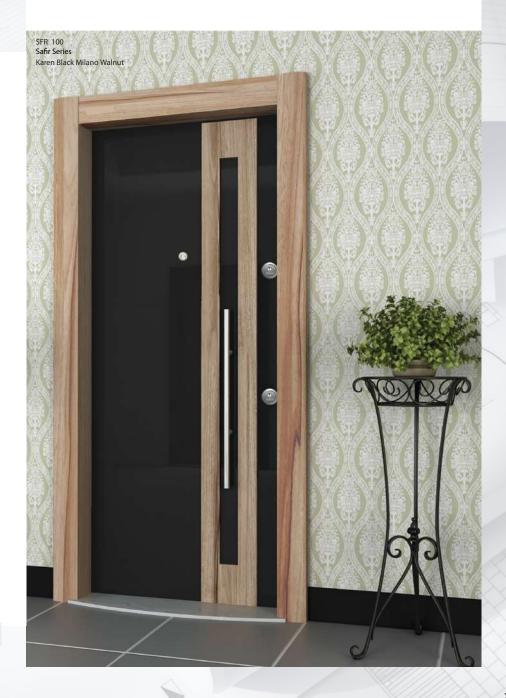

# ELIT SAFIR

#### SFR 103

Lattice Modern Walnut HG White

### DOOR FRAME

- It is made from 2 mm galvanized steel
- Frame can be adjusted to 18 cm 24 cm
- wall thickness
- Over 24 cm holds special manufacturing
   Electrostatic powder paint

### OPTIONAL

- Tuana & Wooden frame coating can be done (Optional)
- Inside the door frame can be done decorative eloxal aluminium profile (Optional)

#### DOOR LEAF

- It is made from 1,2 mm two monolith
- plates galvanized steel
- HG laminated coating surface and wooden sticks over front steel leaf
- Inside door leaf is filled by 42 density polyurethane
- Hook locking system3 pieces stable safety pin
- Hidden safety clips
- Chrome or aluminium door handle
- Luxury peephole
- Weldless adjustable hingesAround the door leaf is designed by special anodized aluminium

Color Options

Black

White