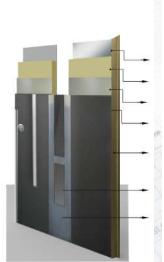

Nussbaum

Pivot Series

DOOR FRAME
- It is made from 2 mm galvanized steel

- DOOR LEAF

   It is made from 1,2 mm two monolith plates galvanized steel

   Special coating over front steel leaf

   Inside door leaf is filled by 70 kg/m

- Inside door leaf is filled by 70 kg/m densify rockwool
   Monoblock locking system
   Chromium or Aluminium quadratic
   180 cm door handle
   Special pivot hinges
   Around door leaf is designed by special
- anodized aluminium