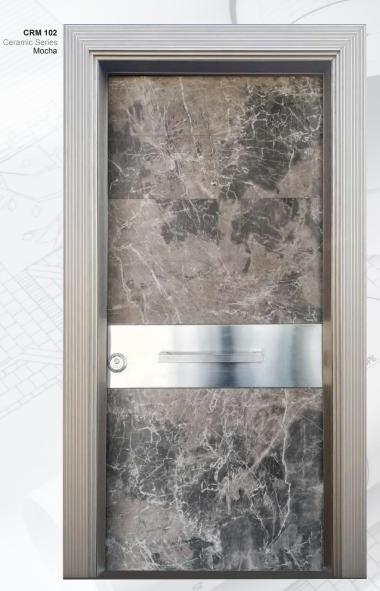

#### **CRM 101**

Metallic Red

### DOOR LEAF

- It is made from 1,2 mm two monolith
- plates galvanized steel
   Ceramic stone coating suitable for exterior surface on steel
- Inside door leaf is fillied by 42 density polyurethane
- 14 central locking system 6 pieces stable safety pin
- Hidden safety clips
- Chromium or aluminium door handle Luxury peephole