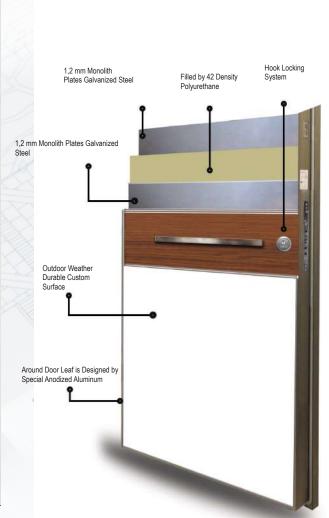

1,2 mm Monolith Plates Galvanized Steel

Filled by 42 Density Polyurethane

1,2 mm Monolith Plates Galvanized Steel

6mm Tempered Glass Surface

Around Door Leaf is Designed by Special