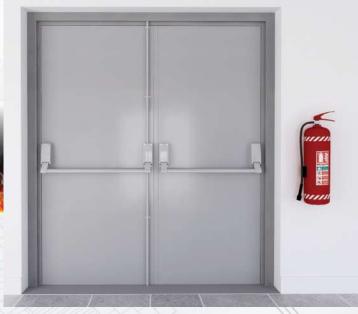

# TECHNICAL DOORS

Certificates of our doors

TKN 101 Fire Door Double Flat Cream

Technical Room Door

TKN 103

4313.58

**TKN 104** 

Small Door Leaf Flat Cream

# TECHNICAL DOORS

**TKN 106** Fire Door

Small Door Leaf With Glass Anthracite

**TKN 107** Fire Door

Single Leaf with Glass Anthracite

**TKN 120** 

Steel Door With Aluminium Louver Single Leaf Anthracite

**Prestige** Plus

TKN 121

Double Leaf Steel Door With Aluminium Louver Anthracite

**TKN 108** Teknik Odası Kapısı Cift Menfez

Technical Room Door Double Vent

Düz Krem Flat Cream

4313.58

Technical Room Doors General Features

DOOR FRAME

- 2 mm Galvanized Steel

Door Leaf

-It is made from 1 mm two monolith plates galvanized steel Paint Technology

-Double layer Epoxy primer and texture electrostatic paint Leaf Inner Materials (According to their certificates)

-Rock wool

-Ceramic wool

-Drywall

(Optional) Accessory

-Aluminium louver

-Interior, external intervention arms -Panic bar systems

**DBL 109** Double Series

Akik UV Dark Oak