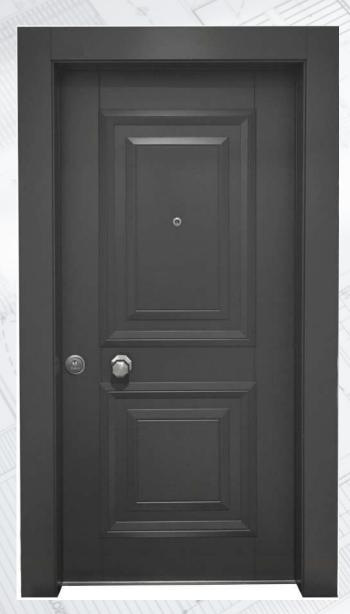

me coating can be done (Optional)

- It is made from 1,2 mm two monolith
- plates galvanized steel
   Special modelling MDF fitten over front steel leaf
- Special HG laminate surface
   Inside door leaf is filled by 42 density polyurethane
   14 central locking system
- 6 pieces stable safety pin
- Hidden safety clips
   Chromium or aluminium door handle
- Luxury peephole
  Weldless adjustable hinges
- Around the door leaf is designed by special anodized aluminium



























# QUARTZ





QRZ 102

Quartz Series Lines White

aluminium profile OPTIONAL

DOOR LEAF

- Aluminium & Wooden frame coating can be done (Optional)

QRZ 103 Quartz Series Mostar HG Black Milano Walnut



(3)























**QRZ 108** Quartz Series Mostar HG Black Milano Walnut

TPE

# QUARTZ





**QRZ 114** 

Quartz Series Sultan 7016 Anthracite Grey



**QRZ 113** Dynasty Modern Walnut



(3)

Quartz Series Sultan White PVC

- DOOR FRAME
   It is made from 2 mm
- galvanized steel
   Frame can be adjusted to
  18 cm 24 cm wall thickness
   Over 24 cm holds special
- manufacturing
   Electrostatic powder paint
- Inside frame has decorative eloxal aluminium profile

### OPTIONAL

- Aluminium & Wooden frame coating can be done (Optional)

- It is made from 1,2 mm two monolith plates galvanized steel
- Special embassed laminated wooden surface over front
- steel leaf - Inside door leaf is filled by 42 density polyurethane
  - 14 central locking system
  - 6 pieces stable safety pin
  - Hidden safety clips

  - Chromium or aluminium door handle

  - Luxury peephole
     Weldless adju