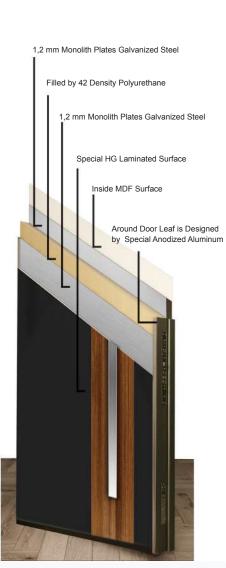

1,2 mm Monolith Plates Galvanized Steel

Filled by 42 Density Polyurethane

1,2 mm Monolith Plates Galvanized Steel

6mm Tempered Glass Surface

Around Door Leaf is Designed by Special