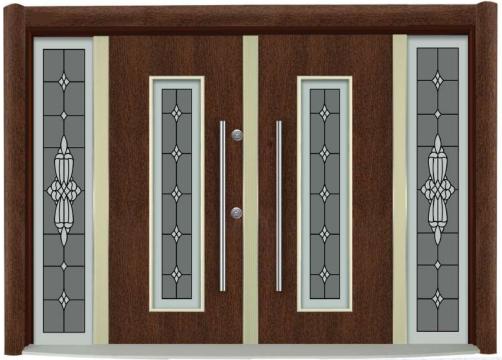

# **Prestige**Plus

Pivot Series DB 90 Mostar Line Wood

DB - 91 Fine Wood

DB - 93 Teak

DB - 94 Kiefer Line Wood

DB - 98 Dark Ebony

DB - 99 Light Ebony

DB - 86 Antique Bamboo

Nussbaum

Pivot Series

DOOR FRAME
- It is made from 2 mm galvanized steel

- DOOR LEAF

   It is made from 1,2 mm two monolith plates galvanized steel

   Special coating over front steel leaf

   Inside door leaf is filled by 70 kg/m

- Inside door leaf is filled by 70 kg/m densify rockwool
   Monoblock locking system
   Chromium or Aluminium quadratic
   180 cm door handle
   Special pivot hinges
   Around door leaf is designed by special
- anodized aluminium