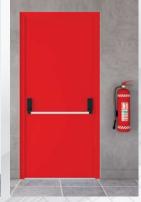

# TECHNICAL DOORS

**TKN 106** Fire Door

Small Door Leaf With Glass Anthracite

**TKN 107** Fire Door

Single Leaf with Glass Anthracite

**TKN 120** 

Steel Door With Aluminium Louver Single Leaf Anthracite

**Prestige** Plus

TKN 121

Double Leaf Steel Door With Aluminium Louver Anthracite

**TKN 108** Teknik Odası Kapısı Cift Menfez

Technical Room Door Double Vent

Düz Krem Flat Cream

4313.58

Technical Room Doors General Features

DOOR FRAME

-Rock wool

-Ceramic wool

-Drywall

(Optional) Accessory

-Aluminium louver

-Interior, external intervention arms -Panic bar systems

**DBL 109** Double Series

Akik UV Dark Oak