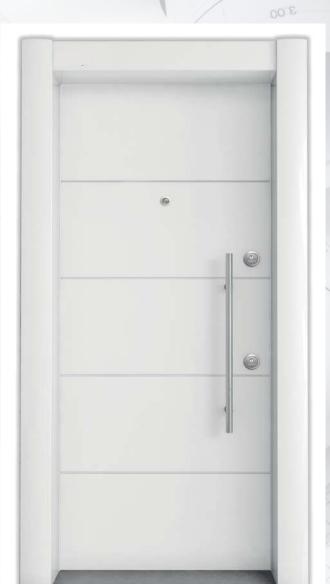

# **Prestige**Plus

Pivot Series DB 90 Mostar Line Wood

DB - 91 Fine Wood

DB - 93 Teak

DB - 94 Kiefer Line Wood

DB - 98 Dark Ebony

DB - 99 Light Ebony

DB - 86 Antique Bamboo

Nussbaum

Pivot Series

DOOR FRAME
- It is made from 2 mm galvanized steel

- DOOR LEAF

   It is made from 1,2 mm two monolith plates galvanized steel

   Special coating over front steel leaf

   Inside door leaf is filled by 70 kg/m

- Inside door leaf is filled by 70 kg/m densify rockwool
   Monoblock locking system
   Chromium or Aluminium quadratic
   180 cm door handle
   Special pivot hinges
   Around door leaf is designed by special
- anodized aluminium