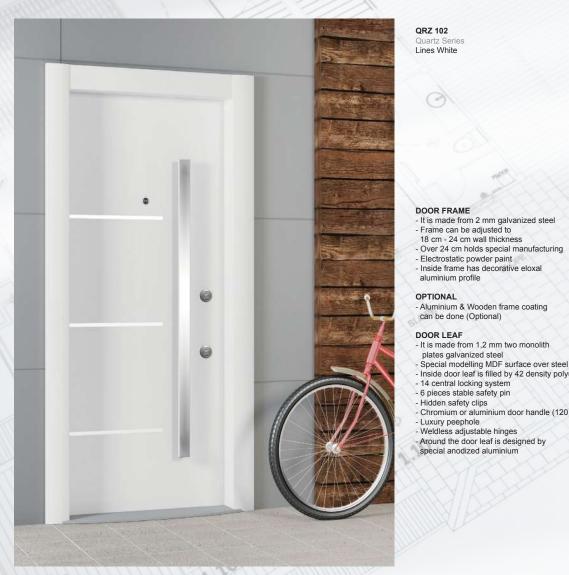

# QUARTZ

QRZ 102

Quartz Series Lines White

aluminium profile OPTIONAL

DOOR LEAF

- Aluminium & Wooden frame coating can be done (Optional)

QRZ 103 Quartz Series Mostar HG Black Milano Walnut

(3)

#### DOOR FRAME

- It is made from 2 mm galvanized steel

(3)

- Frame can be adjusted to
- 18 cm 24 cm wall thickness
- Over 24 cmm holds special manufacturing
- Electrostatic powder paint
- inside frame has decorative eloxal aluminium profile

#### **OPTIONAL**

- Wooden or aluminium frame coating can be done (Optional)

#### DOOR LEAF

- It is made from 1,2 mm two monolith plates galvanized steel
- Special natural stone coating over front steel leaf
- Inside door leaf is filled by 42 density polyurethane
- 14 central locking system
- 6 pieces stable safety pin
- Hidden safety clips
- Chromium or Aluminium
- quadratic 50 cm door handle
- Luxury peephole
- Weldless adjustable hinges
- Around door leaf is designed by special anodized aluminium