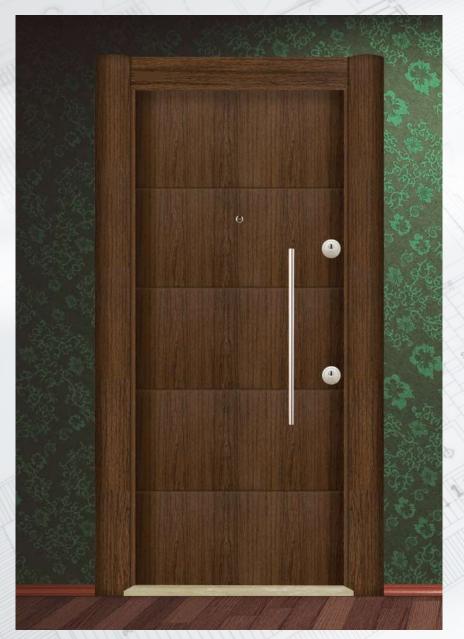

# **Prestige**Plus

Pivot Series DB 90 Mostar Line Wood

DB - 91 Fine Wood

DB - 93 Teak

DB - 94 Kiefer Line Wood

DB - 98 Dark Ebony

DB - 99 Light Ebony

DB - 86 Antique Bamboo

Nussbaum

Pivot Series

DOOR FRAME
- It is made from 2 mm galvanized steel

- DOOR LEAF

   It is made from 1,2 mm two monolith plates galvanized steel

   Special coating over front steel leaf

   Inside door leaf is filled by 70 kg/m

- Inside door leaf is filled by 70 kg/m densify rockwool
   Monoblock locking system
   Chromium or Aluminium quadratic
   180 cm door handle
   Special pivot hinges
   Around door leaf is designed by special
- anodized aluminium