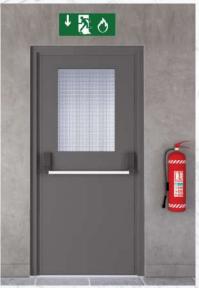

# TECHNICAL DOORS

Certificates of our doors

TKN 101 Fire Door Double Flat Cream

Technical Room Door

TKN 103

4313.58

**TKN 104** 

Small Door Leaf Flat Cream

# TECHNICAL DOORS

**TKN 106** Fire Door

Small Door Leaf With Glass Anthracite

**TKN 107** Fire Door

Single Leaf with Glass Anthracite

**TKN 120** 

Steel Door With Aluminium Louver Single Leaf Anthracite

**Prestige** Plus

TKN 121

Double Leaf Steel Door With Aluminium Louver Anthracite

**TKN 108** Teknik Odası Kapısı Cift Menfez

Technical Room Door Double Vent

Düz Krem Flat Cream

4313.58

Technical Room Doors General Features

DOOR FRAME

- 2 mm Galvanized Steel

Door Leaf

-It is made from 1 mm two monolith plates galvanized steel Paint Technology

-Double layer Epoxy primer and texture electrostatic paint Leaf Inner Materials (According to their certificates)

-Rock wool

-Ceramic wool

-Drywall

(Optional) Accessory

-Aluminium louver

-Interior, external intervention arms -Panic bar systems

**DBL 109** Double Series

Akik UV Dark Oak