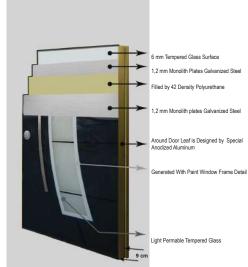

### DOOR LEAF

- It is made from 1,2 mm two monolith plates galvanized steel
- Decorative fitten 6 mm tempered glass
- surface on both side of steel leaf
   Inside door leaf is filled by 42 density polyurethane
- 14 central locking system / 6 pieces stable safety pin
- Hidden safety clips / 120 cm Chromium or aluminium door handle
- Luxury peephole / Weldless adjustable hinges
- Around door leaf is designed by special anodized aluminium

1,2 mm Monolith Plates Galvanized Steel

Filled by 42 Density Polyurethane

1,2 mm Monolith Plates Galvanized Steel

6mm Tempered Glass Surface

Around Door Leaf is Designed by Special