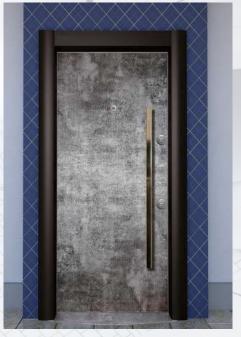

#### SLV 103

Silver Serisi

Silver Lake White

- It is made from 2 mm galvanized steel Frame can be adjusted to 18 cm 24 cm wall thickness
- Over 24 cm holds special manufacturing
- Elektrostatic powder paint

### DOOR LEAF

- It is made from 1,2 mm two monolith plates galvanized steel
- Silver lake white laminated surface over front steel leaf (special patented system)
  - Front surface modelling system
  - Inside door leaf is filled by 42 density polyurethane

- Hook locking system
   3 pieces stable safety pin
   Hidden safety clips
   Chrome or aluminium 70 cm cylinder door handle
- Luxury peephole
- Weldless adjustable hinges
   Around door leaf is designed by special anodized aluminium

#### OPTIONAL

- 8 mm special MDF front surface can be done (Optional)