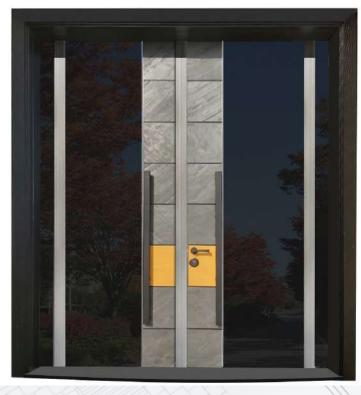

ial anodized aluminium























- It is made from 2 mm galvanized steel
- Frame can be adjusted to 18 cm 24 cm wall thickness
- Over 24 cm holds special manufacturing

- 6+18+6 Tempered double glazing

#### OPTIONAL

- Tuana & Aluminium or Wooden frame coating can be done

- Inside door frame decorative eloxal aluminium profile

- It is made from 1,2 mm two monolith plates galvanized steel
- Surface resistant to outdoor conditions
- Inside door leaf is filled by 42 density polyurethane
- Hook locking system
- 3 pieces stable safety pin
- Chrome or aluminium quadratic door handle
- Luxury peephole
- Weldless adjustable hinges
- Around door leaf is designed by special anodized aluminium





DBL WDN 104 Noble Natural Wood

> **DBL PR 107** Pierre Series Piano Antrasit - Glass



#### **OPTIONAL**

- Tuana & Aluminium or
- Wooden frame coating can be done
- Inside door frame decorative eloxal aluminium profile

#### DOOR LEAF

- It is made from 1,2 mm two
- monolith plates galvanized steel - Surface resistant to outdoor
- conditions solid ish tree - Inside door leaf is filled by 42
- density polyurethane
- Hook locking system
- 3 pieces stable safety pin
- Chrome or aluminium
- quadratic door handle 50 cm
- Luxury peephole
- Weldless adjustable hinges
- Around door leaf is designed by special anodized aluminium





















### DOOR FRAME

- It is made from 2 mm galvanized steel
- Frame can be adjusted to 18 cm - 24 cm wall thickness
- Over 24 cm holds special manufacturing

#### GLASS

- 6+18+6 Tempered double glazing

#### **OPTIONAL**

- Tuana & Alumin