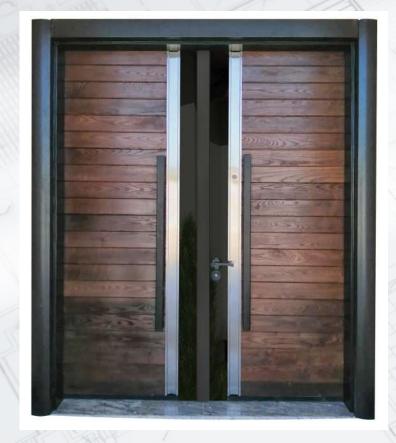

# **Prestige**Plus

Pivot Series DB 90 Mostar Line Wood

DB - 91 Fine Wood

DB - 93 Teak

DB - 94 Kiefer Line Wood

DB - 98 Dark Ebony

DB - 99 Light Ebony

DB - 86 Antique Bamboo

Nussbaum

Pivot Series

DOOR FRAME
- It is made from 2 mm galvanized steel

- DOOR LEAF

   It is made from 1,2 mm two monolith plates galvanized steel

   Special coating over front steel leaf

   Inside door leaf is filled by 70 kg/m

- Inside door leaf is filled by 70 kg/m densify rockwool
   Monoblock locking system
   Chromium or Aluminium quadratic
   180 cm door handle
   Special pivot hinges
   Around door leaf is designed by special
- anodized aluminium

**PVT 103** Pivot Glass