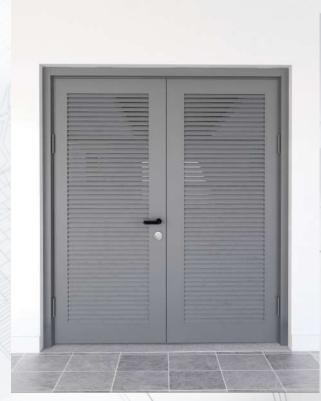

# ASYMMETRIC

#### DOOR FRAME

- It is made from 2 mm galvanized
- Frame can be adjusted to 18 cm - 24 cm wall thickness
- Over 24 cm holds special manufa cturing
- Electrostatic powder paint

#### OPTIONAL

- Composite & Wooden frame coating can be done (Optional)

#### DOOR LEAF

- It is made from 1,2 mm two monolith
- plates galvanized steel
- Special modelling natural MDF coating over steel surface
  - Inside door leaf is filled by 42 density
- polyurethane
- Hook locking system
- 3 pieces stable safety pin
- Hidden safety clips
- Chromium or aluminium door handle
- Luxury peephole
- Weldless adjustable hinges
- Around the door leaf is designed by special anodized aluminium