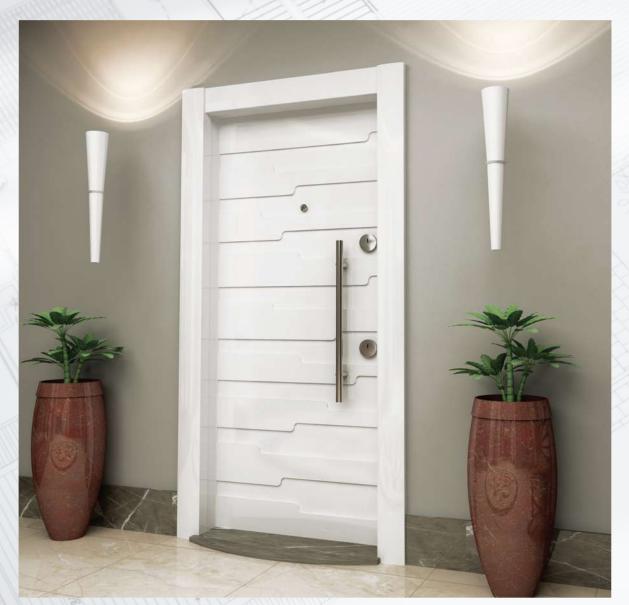

Nussbaum

Pivot Series

DOOR FRAME
- It is made from 2 mm galvanized steel

- DOOR LEAF

   It is made from 1,2 mm two monolith plates galvanized steel

   Special coating over front steel leaf

   Inside door leaf is filled by 70 kg/m

- Inside door leaf is filled by 70 kg/m densify rockwool
   Monoblock locking system
   Chromium or Aluminium quadratic
   180 cm door handle
   Special pivot hinges
   Around door leaf is designed by special
- anodized aluminium