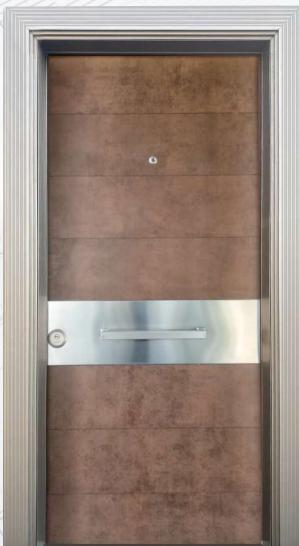

#### DOOR LEAF

- It is made from 1,2 mm two monolith plates galvanized steel
- Special natural stone coating over front steel leaf
- Inside door leaf is filled by 42 density polyurethane
- 14 central locking system
- 6 pieces stable safety pin
- Hidden safety clips
- Chromium or Aluminium
- quadratic 50 cm door handle
- Luxury peephole
- Weldless adjustable hinges
- Around door leaf is designed by special anodized aluminium

### DOOR LEAF

- It is made from 1,2 mm two monolith
- plates galvanized steel
   Ceramic stone coating suitable for exterior surface on steel
- Inside door leaf is fillied by 42 density polyurethane
- 14 central locking system 6 pieces stable safety pin
- Hidden safety clips
- Chromium or aluminium door handle Luxury peephole