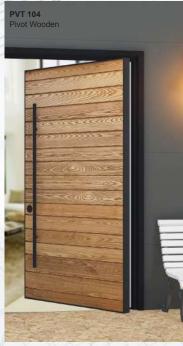

# Prestige Plus

Outdoor - Indoor security door styles of 2021

# **Prestige**Plus



Pivot Series DB 90 Mostar Line Wood







DB - 91 Fine Wood



DB - 93 Teak



DB - 94 Kiefer Line Wood



DB - 98 Dark Ebony



DB - 99 Light Ebony



DB - 86 Antique Bamboo



Nussbaum



Pivot Series

DOOR FRAME
- It is made from 2 mm galvanized steel

- DOOR LEAF

   It is made from 1,2 mm two monolith plates galvanized steel

   Special coating over front steel leaf

   Inside door leaf is filled by 70 kg/m

- Inside door leaf is filled by 70 kg/m densify rockwool
   Monoblock locking system
   Chromium or Aluminium quadratic
   180 cm door handle
   Special pivot hinges
   Around door leaf is designed by special
- anodized aluminium



**PVT 103** Pivot Glass



























# PIERRE







#### PR 101

Pierre Series

Piano Antrasit - Tobacco

#### DOOR FRAME

- It is made from 2 mm galvanized steel

(3)

- Frame can be adjusted to
- 18 cm 24 cm wall thickness
- Over 24 cmm holds special manufacturing
- Electrostatic powder paint
- inside frame has decorati