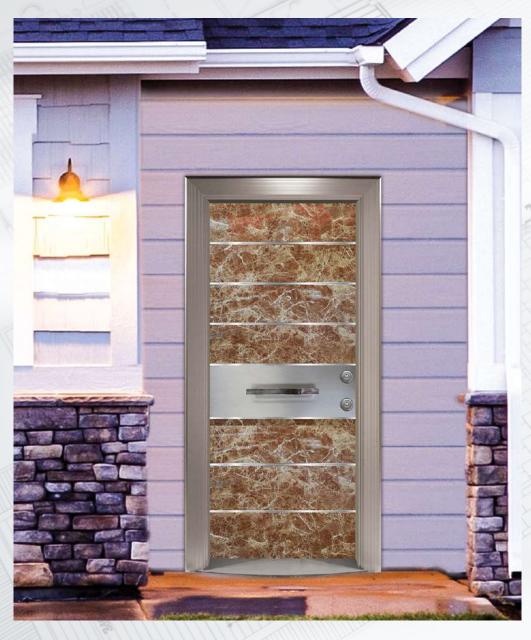

#### DOOR LEAF

- It is made from 1,2 mm two monolith plates galvanized steel
- Special natural stone coating over front steel leaf
- Inside door leaf is filled by 42 density polyurethane
- 14 central locking system
- 6 pieces stable safety pin
- Hidden safety clips
- Chromium or Aluminium
- quadratic 50 cm door handle
- Luxury peephole
- Weldless adjustable hinges
- Around door leaf is designed by special anodized aluminium