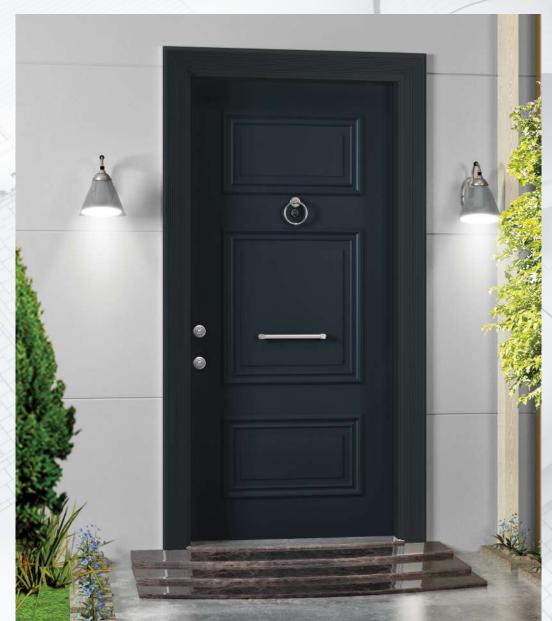

#### NCS 101

Neoclassic Anthracite

### **Color Options**

Anthracite Grey

White

Black

Walnut

(3)