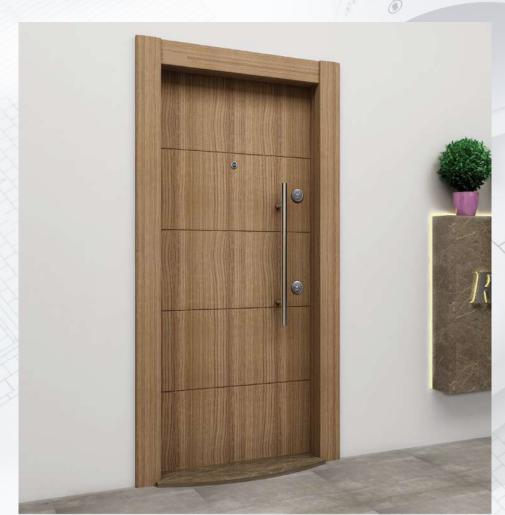

#### SLV 103

Silver Serisi

Silver Lake White

- It is made from 2 mm galvanized steel Frame can be adjusted to 18 cm 24 cm wall thickness
- Over 24 cm holds special manufacturing
- Elektrostatic powder paint

#### OPTIONAL

(3)

- Tuana & Wooden frame coating can be done (Optional)
- Inside the door frame can be done decorative eloxal aluminium profile

### DOOR LEAF

- It is made from 1,2 mm two monolith plates galvanized steel
- Silver lake white laminated surface over front steel leaf (special patented system)
  - Front surface modelling system
  - Inside door leaf is filled by 42 density polyurethane

- Hook locking system
   3 pieces stable safety pin
   Hidden safety clips
   Chrome or aluminium 70 cm cylinder door handle
- Luxury peephole
- Weldless adjustable hinges
   Around door leaf is designed by special anodized aluminium