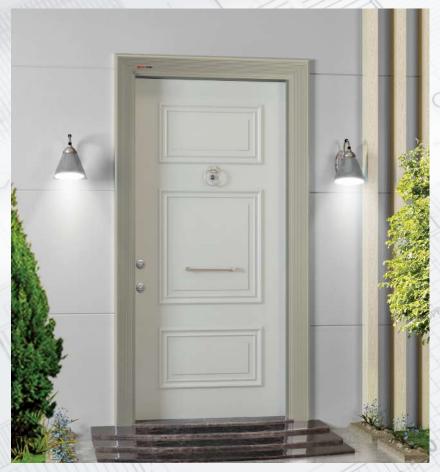

# NEOCLASSIC

Walnut

NCS 101 Neoclassic Series Neoclassic White

Color Options

Anthracite Grey

NCS 102 Neoclassic Series Neoclassic Black

Color Options

White