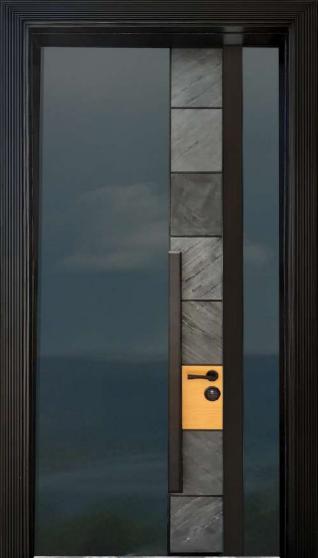

# Prestige Plus

Outdoor - Indoor security door styles of 2021

# **Prestige**Plus



Pivot Series DB 90 Mostar Line Wood







DB - 91 Fine Wood



DB - 93 Teak



DB - 94 Kiefer Line Wood



DB - 98 Dark Ebony



DB - 99 Light Ebony



DB - 86 Antique Bamboo



Nussbaum



Pivot Series

DOOR FRAME
- It is made from 2 mm galvanized steel

- DOOR LEAF

   It is made from 1,2 mm two monolith plates galvanized steel

   Special coating over front steel leaf

   Inside door leaf is filled by 70 kg/m

- Inside door leaf is filled by 70 kg/m densify rockwool
   Monoblock locking system
   Chromium or Aluminium quadratic
   180 cm door handle
   Special pivot hinges
   Around door leaf is designed by special
- anodized aluminium



**PVT 103** Pivot Glass



























# PIERRE







#### PR 101

Pierre Series

Piano Antrasit - Tobacco

#### DOOR FRAME

- It is made from 2 mm galvanized steel

(3)

- Frame can be adjusted to
- 18 cm 24 cm wall thickness
- Over 24 cmm holds special manufacturing
- Electrostatic powder paint
- inside frame has decorative eloxal aluminium profile

#### **OPTIONAL**

- Wooden or aluminium frame coating can be done (Optional)

#### DOOR LEAF

- It is made from 1,2 mm two monolith plates galvanized steel
- Special natural stone coating over front steel leaf
- Inside door leaf is filled by 42 density polyurethane
- 14 central locking system
- 6 pieces stable safety pin
- Hidden safety clips
- Chromium or Aluminium
- quadratic 50 cm door handle
- Luxury peephole
- Weldless adjustable hinges
- Around door leaf is designed by special anodize