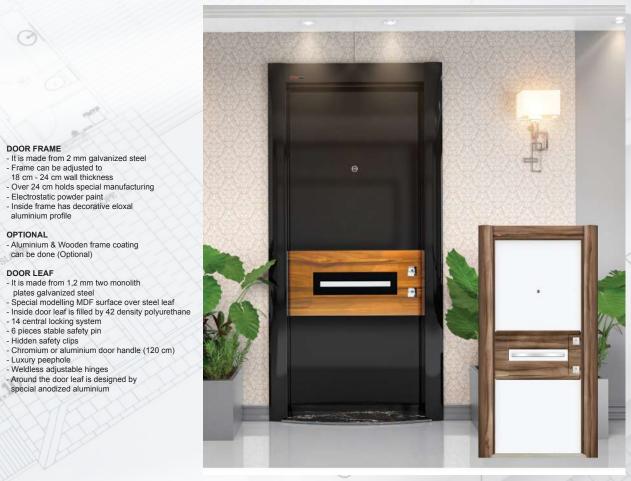

# QUARTZ

(3)

QRZ 118 Quartz Series Eva Quartz Black Walnut

(3)

#### DOOR FRAME

- It is made from 2 mm galvanized steel Frame can be adjusted to

- 18 cm 24 cm wall thickness
   Over 24 cm holds special manufacturing
- Electrostatic powder paint
- Inside frame has decorative eloxal aluminium profile

### OPTIONAL

- Aluminium & Wooden frame coating can be done (Optional)

- It is made from 1,2 mm two monolith
- plates galvanized steel
   Special modelling MDF fitten over front steel leaf
- Special HG laminate surface
   Inside door leaf is filled by 42 density polyurethane
   14 central locking system
- 6 pieces stable safety pin
- Hidden safety clips
   Chromium or aluminium door handle
- Luxury peephole
  Weldless adjustable hinges
- Around the door leaf is designed by special anodized aluminium