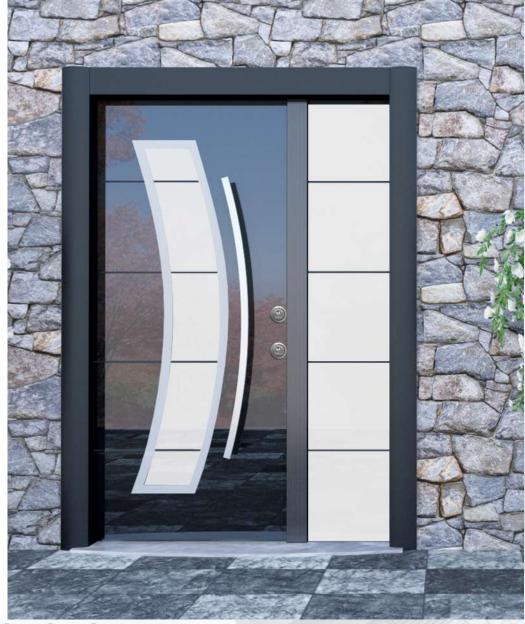

al Insulation







# DELUX GLASS

# **Prestige** Plus

#### DLX 101

**DELUX Series** Millennium

#### DOOR FRAME

- It is made from 2 mm galvanized steel
- Frame can be adjusted to 18 cm 24 cm wall
- Over 24 cm holds special manufacturing
- Electrostatic powder paint
- Inside frame has decorative eloxal aluminium profile

Aluminium frame coating can be done (Optional)

#### DOOR LEAF

- It is made from 1,2 mm two monolith plates galvanized steel
- Decorative fitten 6 mm tempered glass surface on both side of steel leaf
- Inside door leaf is filled by 42 density polyurethane
  14 central locking system / 6 pieces stable safety pin
- Hidden safety clips / Chromium or aluminium
- Luxury peephole / Weldless adjustable hinges
- Around door leaf is designed by special anodized aluminium









TPE























8

# GLASS



#### GLS 101

Piano Milano Walnut

#### DOOR FRAME

- It is made from 2 mm galvanized steel Frame can be adjusted to 18 cm 24 cm wall thickness - Over 24 cm holds special manufacturing
- Electrostatic powder paint Inside frame has decorative eloxal aluminium profile

#### OPTIONAL

- Wooden or aluminium frame coating can be done (Optional)

#### DOOR LEAF

- It is made from 1,2 mm two monolith plates galvanized steel
   Special fuga designed fitten glass surface over front steel leaf middle part of door has extra 1 mm steel PVC lamination decorative pannel - Inside door leaf is filled by 42 density polyurethane - 14 central locking system - 6 pieces stable safety pin - Hidden safety clips
- Chromium or aluminium quadratic door handle Luxury peep