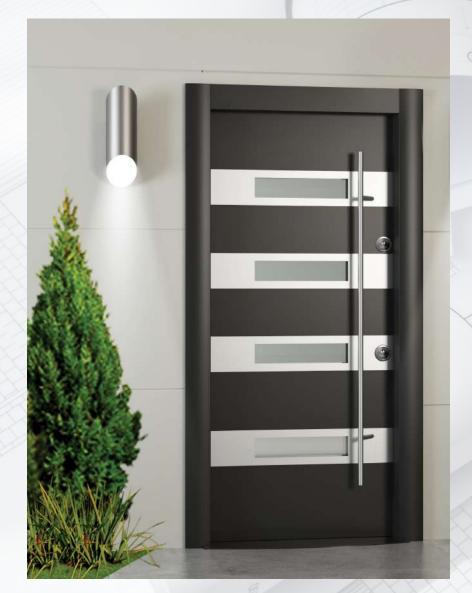

# **Prestige**Plus

Pivot Series DB 90 Mostar Line Wood

DB - 91 Fine Wood

DB - 93 Teak

DB - 94 Kiefer Line Wood

DB - 98 Dark Ebony

DB - 99 Light Ebony

DB - 86 Antique Bamboo

Nussbaum

Pivot Series

DOOR FRAME
- It is made from 2 mm galvanized steel

- DOOR LEAF

   It is made from 1,2 mm two monolith plates galvanized steel

   Special coating over front steel leaf

   Inside door leaf is filled by 70 kg/m

- Inside door leaf is filled by 70 kg/m densify rockwool
   Monoblock locking system
   Chromium or Aluminium quadratic
   180 cm door handle
   Special pivot hinges
   Around door leaf is designed by special
- anodized aluminium

**PVT 103** Pivot Glass