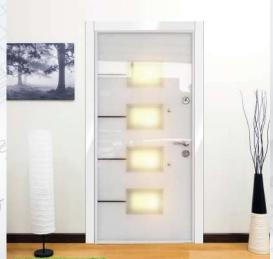

**DLX 100**

**DELUX Series** 

Ultra

#### DOOR FRAME

- It is made from 2 mm galvanized steel
- Frame can be adjusted to 18 cm 24 cm wall thickness
- Over 24 cm holds special manufacturing
- Electrostatic powder paint
- Inside frame has decorative eloxal aluminium profile

#### **OPTIONAL**

- Aluminium & Wooden frame coating can be done (Optional)

### DOOR LEAF

- It is made from 1,2 mm two monolith plates galvanized steel
- Decorative fitten 6 mm tempered glass
- surface on both side of steel leaf
   Inside door leaf is filled by 42 density polyurethane
- 14 central locking system / 6 pieces stable safety pin
- Hidden safety clips / 120 cm Chromium or aluminium door handle
- Luxury peephole / Weldless adjustable hinges
- Around door leaf is designed by special anodized aluminium















Moisture Resistant







Thermal Insulation







# DELUX GLASS

# **Prestige** Plus

#### DLX 101

**DELUX Series** Millennium

#### DOOR FRAME

- It is made from 2 mm galvanized steel
- Frame can be adjusted to 18 cm 24 cm wall
- Over 24 cm holds special manufacturing
- Electrostatic powder paint
- Inside frame has decorative eloxal aluminium profile

Aluminium frame coating can be done (Optional)

#### DOOR LEAF

- It is made from 1,2 mm two monolith plates galvanized steel
- Decorative fitten 6 mm tempered glass surface on both side of steel leaf
- Inside door leaf is filled by 42 density polyurethane
  14 central locking system / 6 pieces stable safety pin
- Hidden safety clips / Chromium or aluminium
- Luxury peephole / Weldless adjustable hinges
- Around door leaf is des