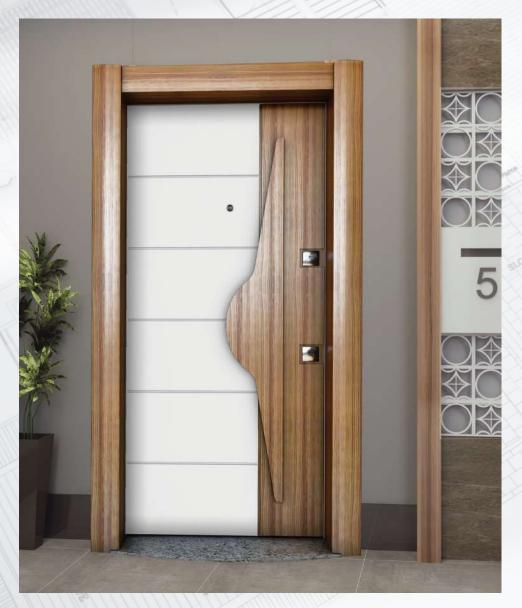

# **Prestige**Plus

Pivot Series DB 90 Mostar Line Wood

DB - 91 Fine Wood

DB - 93 Teak

DB - 94 Kiefer Line Wood

DB - 98 Dark Ebony

DB - 99 Light Ebony

DB - 86 Antique Bamboo

Nussbaum

Pivot Series

DOOR FRAME
- It is made from 2 mm galvanized steel

- DOOR LEAF

   It is made from 1,2 mm two monolith plates galvanized steel

   Special coating over front steel leaf

   Inside door leaf is filled by 70 kg/m

- Inside door leaf is filled by 70 kg/m densify rockwool
   Monoblock locking system
   Chromium or Aluminium quadratic
   180 cm door handle
   Special pivot hinges
   Around door leaf is designed by special
- anodized aluminium

**PVT 103** Pivot Glass