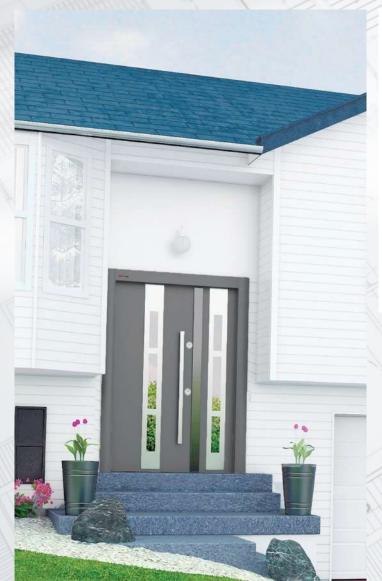

# Prestige Plus

Outdoor - Indoor security door styles of 2021

# **Prestige**Plus

Pivot Series DB 90 Mostar Line Wood

DB - 91 Fine Wood

DB - 93 Teak

DB - 94 Kiefer Line Wood

DB - 98 Dark Ebony

DB - 99 Light Ebony

DB - 86 Antique Bamboo