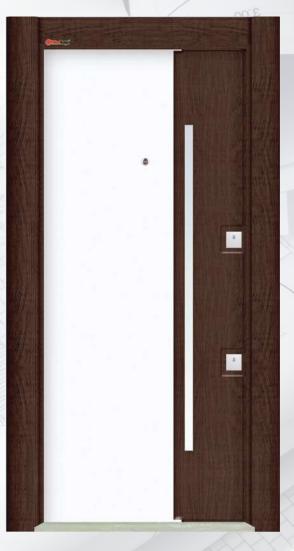

#### DOOR LEAF

- It is made from 1,2 mm two monolith plates galvanized steel
- Special natural stone coating over front steel leaf
- Inside door leaf is filled by 42 density polyurethane
- 14 central locking system
- 6 pieces stable safety pin
- Hidden safety clips
- Chromium or Aluminium
- quadratic 50 cm door handle
- Luxury peephole
- Weldless adjustable hinges
- Around door leaf is designed by special anodized aluminium

PR 101 Pierre Series Piano Antrasit - Tobacco

Piano Antrasit - DB 94 Kiefer Line Wood