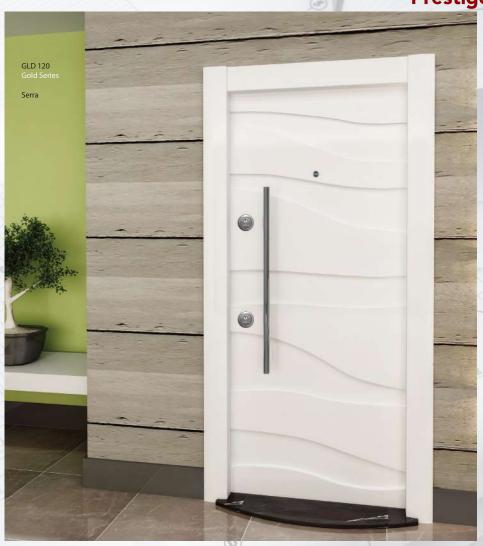

manufacturing
- Electrostatic powder paint

#### OPTIONAL

- Tuana & Wooden frame coating can be done (Optional)
- Inside door frame can be done decorative eloxal aluminium profile (Optional)

#### DOOR LEAF

- It is made from 1,2 mm two monolith
- It is made florin. 1,2 flimt won floribility plates galvanized steel
   It gives the feeling of touching the lacquer with Soft Touch laminated surface on steel.
   Front surface modelling system
   Inside door leaf is filled by 42 density polyurethane

- Hook locking system

- 3 pieces stable safety pin
   Hidden safety clips
   Chrome or aluminium 70 cm cylinder door handle

- Luxury peephole
   Weldless adjustable hinges
   Around the door leaf is designed by special anodized aluminium

- 8 mm special MDF front surface can be done (Optional)































(3)

#### SLV 103

Silver Serisi

Silver Lake White



- It is made from 2 mm galvanized steel Frame can be adjusted to 18 cm 24 cm wall thickness
- Over 24 cm holds special manufacturing
- Elektrostatic powder paint

#### OPTIONAL

(3)

- Tuana & Wooden frame coating can be done (Optional)
- Inside the door frame can be done decorative eloxal aluminium profile

### DOOR LEAF

- It is made from 1,2 mm two monolith plates galvanized steel
- Silver lake white laminated surface over front steel leaf (special patented system)
  - Front surface modelling system
  - Inside door leaf is filled by 42 density polyurethane

- Hook locking system
   3 pieces stable safety pin
   Hidden safety clips
   Chrome or aluminium 70 cm cylinder door handle
- Luxury peephole
- Wel